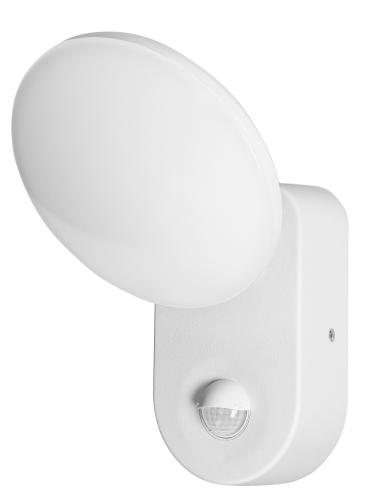

## **PRODUCT DESCRIPTION**

This garden luminaire, in an aluminium housing, has got a simple, but very elegant shape. It will illuminate a given place or building very well, but also it will give it a modern look. The luminaire is characterized by a high degree of tightness, so it is perfect for building walls, fences, terraces, gazebos or at the entrance to houses or office buildings. The modern SMD LEDs used guarantee high energy efficiency and long life of the device. Riolit has a built-in motion sensor, which additionally helps to save electricity, because it activates the lighting only when it is needed. The luminaire includes a polycarbonate shade in a milky color, thanks to which the light

is distributed evenly.

## General information:

| Luminous flux:                               | 1100 lm                                     |
|----------------------------------------------|---------------------------------------------|
| Rated power:                                 | 15 W                                        |
| Light source:                                | SMD LED light integrated                    |
| Degree of protection (IP):                   | 65                                          |
| Colour temperature:                          | 4000K                                       |
| Nominal voltage:                             | 230V~, 50Hz                                 |
| Colour:                                      | white                                       |
| Dimensions - depth:                          | 80 mm                                       |
| Dimensions - width:                          | 170,7 mm                                    |
| Dimensions - height:                         | 159.2 mm                                    |
| Colour rendering index CRI:                  | ≥85                                         |
| Detection angle:                             | 140°                                        |
| Material of the lampshade:                   | PC                                          |
| Control of the motion sensor:                | Yes                                         |
| Type of sensor:                              | PIR                                         |
| Detection range:                             | 9 m                                         |
| Adjustable daylight sensor (LUX):            | Yes                                         |
| Daylight sensor adjustment range (LUX):      | <3–2000lux                                  |
| Adjustable time setting (TIME):              | Yes                                         |
| Lighting time adjustment range (TIME):       | min: 10 sek. ± 3 sek.; max: 5 min. ± 1 min. |
| Adjustment of motion detection range (SENS): | No                                          |