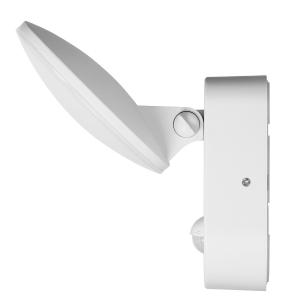

## **PRODUCT DESCRIPTION**

This garden luminaire, in an aluminium housing, has got a simple, but very elegant shape. It will illuminate a given place or building very well, but also it will give it a modern look. The luminaire is characterized by a high degree of tightness, so it is perfect for building walls, fences, terraces, gazebos or at the entrance to houses or office buildings. The modern SMD LEDs used guarantee high energy efficiency and long life of the device. Riolit has a built-in motion sensor, which additionally helps to save electricity, because it activates the lighting only when it is needed. The luminaire includes a polycarbonate shade in a milky color, thanks to which the light

## General information:

| Luminous flux:                               | 1100 lm                                     |
|----------------------------------------------|---------------------------------------------|
| Rated power:                                 | 15 W                                        |
| Light source:                                | SMD LED light integrated                    |
| Degree of protection (IP):                   | 65                                          |
| Colour temperature:                          | 4000K                                       |
| Nominal voltage:                             | 230V~, 50Hz                                 |
| Colour:                                      | white                                       |
| Dimensions - depth:                          | 80 mm                                       |
| Dimensions - width:                          | 170,7 mm                                    |
| Dimensions - height:                         | 159.2 mm                                    |
| Colour rendering index CRI:                  | ≥85                                         |
| Detection angle:                             | 140°                                        |
| Material of the lampshade:                   | PC                                          |
| Control of the motion sensor:                | Yes                                         |
| Type of sensor:                              | PIR                                         |
| Detection range:                             | 9 m                                         |
| Adjustable daylight sensor (LUX):            | Yes                                         |
| Daylight sensor adjustment range (LUX):      | <3–2000lux                                  |
| Adjustable time setting (TIME):              | Yes                                         |
| Lighting time adjustment range (TIME):       | min: 10 sek. ± 3 sek.; max: 5 min. ± 1 min. |
| Adjustment of motion detection range (SENS): | No                                          |