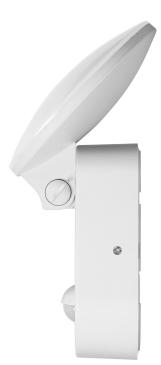

## **PRODUCT DESCRIPTION**

This garden luminaire, in an aluminium housing, has got a simple, but very elegant shape. It will illuminate a given place or building very well, but also it will give it a modern look. The luminaire is characterized by a high degree of tightness, so it is perfect for building walls, fences, terraces, gazebos or at the entrance to houses or office buildings. The modern SMD LEDs used guarantee high energy efficiency and long life of the device. Riolit has a built-in motion sensor, which additionally helps to save electricity, because it activates the lighting only when it is needed. The luminaire includes a polycarbonate shade in a milky color, thanks to which the light

## General information:

| Luminous flux:                               | 1100 lm                                     |
|----------------------------------------------|---------------------------------------------|
| Rated power:                                 | 15 W                                        |
| Light source:                                | SMD LED light integrated                    |
| Degree of protection (IP):                   | 65                                          |
| Colour temperature:                          | 4000K                                       |
| Nominal voltage:                             | 230V~, 50Hz                                 |
| Colour:                                      | white                                       |
| Dimensions - depth:                          | 80 mm                                       |
| Dimensions - width:                          | 170,7 mm                                    |
| Dimensions - height:                         | 159.2 mm                                    |
| Colour rendering index CRI:                  | ≥85                                         |
| Detection angle:                             | 140°                                        |
| Material of the lampshade:                   | PC                                          |
| Control of the motion sensor:                | Yes                                         |
| Type of sensor:                              | PIR                                         |
| Detection range:                             | 9 m                                         |
| Adjustable daylight sensor (LUX):            | Yes                                         |
| Daylight sensor adjustment range (LUX):      | <3–2000lux                                  |
| Adjustable time setting (TIME):              | Yes                                         |
| Lighting time adjustment range (TIME):       | min: 10 sek. ± 3 sek.; max: 5 min. ± 1 min. |
| Adjustment of motion detection range (SENS): | No                                          |