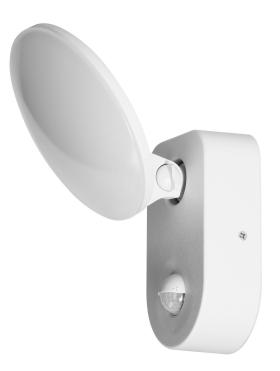

## **PRODUCT DESCRIPTION**

This garden luminaire, in an aluminium housing, has got a simple, but very elegant shape. It will illuminate a given place or building very well, but also it will give it a modern look. The luminaire is characterized by a high degree of tightness, so it is perfect for building walls, fences, terraces, gazebos or at the entrance to houses or office buildings. The modern SMD LEDs used guarantee high energy efficiency and long life of the device. Riolit has a built-in motion sensor, which additionally helps to save electricity, because it activates the lighting only when it is needed. The luminaire includes a polycarbonate shade in a milky color, thanks to which the light

is distributed evenly.

## General information:

| Luminous flux:                               | 1100 lm                                     |
|----------------------------------------------|---------------------------------------------|
| Rated power:                                 | 15 W                                        |
| Light source:                                | SMD LED light integrated                    |
| Degree of protection (IP):                   | 65                                          |
| Colour temperature:                          | 4000K                                       |
| Nominal voltage:                             | 230V~, 50Hz                                 |
| Colour:                                      | white                                       |
| Dimensions - depth:                          | 80 mm                                       |
| Dimensions - width:                          | 170,7 mm                                    |
| Dimensions - height:                         | 159.2 mm                                    |
| Colour rendering index CRI:                  | ≥85                                         |
| Detection angle:                             | 140°                                        |
| Material of the lampshade:                   | PC                                          |
| Control of the motion sensor:                | Yes                                         |
| Type of sensor:                              | PIR                                         |
| Detection range:                             | 9 m                                         |
| Adjustable daylight sensor (LUX):            | Yes                                         |
| Daylight sensor adjustment range (LUX):      | <3–2000lux                                  |
| Adjustable time setting (TIME):              | Yes                                         |
| Lighting time adjustment range (TIME):       | min: 10 sek. ± 3 sek.; max: 5 min. ± 1 min. |
| Adjustment of motion detection range (SENS): | No                                          |