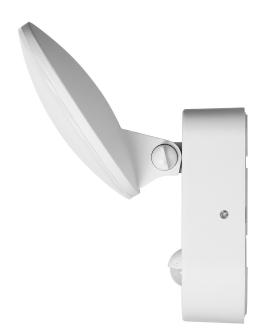

## **PRODUCT DESCRIPTION**

This garden luminaire, in an aluminium housing, has got a simple, but very elegant shape. It will illuminate a given place or building very well, but also it will give it a modern look. The luminaire is characterized by a high degree of tightness, so it is perfect for building walls, fences, terraces, gazebos or at the entrance to houses or office buildings. The modern SMD LEDs used guarantee high energy efficiency and long life of the device. Riolit has a built-in motion sensor, which additionally helps to save electricity, because it activates the lighting only when it is needed. The luminaire includes a polycarbonate shade in a milky color, thanks to which the light

is distributed evenly.

## General information:

| Luminous flux:                               | 1100 lm                                     |
|----------------------------------------------|---------------------------------------------|
| Rated power:                                 | 15 W                                        |
| Light source:                                | SMD LED light integrated                    |
| Degree of protection (IP):                   | 65                                          |
| Colour temperature:                          | 4000K                                       |
| Nominal voltage:                             | 230V~, 50Hz                                 |
| Colour:                                      | white                                       |
| Dimensions - depth:                          | 80 mm                                       |
| Dimensions - width:                          | 170,7 mm                                    |
| Dimensions - height:                         | 159.2 mm                                    |
| Colour rendering index CRI:                  | ≥85                                         |
| Detection angle:                             | 140°                                        |
| Material of the lampshade:                   | PC                                          |
| Control of the motion sensor:                | Yes                                         |
| Type of sensor:                              | PIR                                         |
| Detection range:                             | 9 m                                         |
| Adjustable daylight sensor (LUX):            | Yes                                         |
| Daylight sensor adjustment range (LUX):      | <3–2000lux                                  |
| Adjustable time setting (TIME):              | Yes                                         |
| Lighting time adjustment range (TIME):       | min: 10 sek. ± 3 sek.; max: 5 min. ± 1 min. |
| Adjustment of motion detection range (SENS): | No                                          |