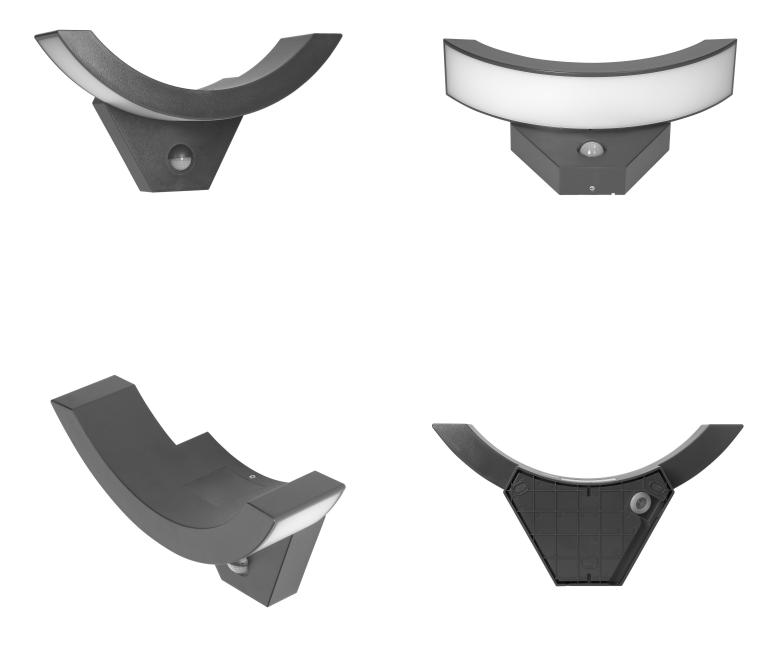

## **PRODUCT DESCRIPTION**

A garden luminaire with a simple shape and a nicely built-in PIR motion sensor, which perfectly illuminates the entrance to the building, driveway, terrace or garden arbors. This outdoor lamp can be mounted on the walls of buildings and even fences. Several identical luminaires mounted at a certain distance from one another will create an interesting and coherent visual effect, and the entrance to the house or office building will be beautifully presented. This luminaire uses SMD LEDs, which guarantee high energy efficiency and have a long service life, because they shine up to 50,000 hours. This lamp suitable for the garden works with rated power

of 10W and emits light with luminous flux of 800 lm. It shines with a natural white color with a temperature of 4000K. The device has a built-in PIR sensor that turns on the light when movement is detected and allows to set the lighting time according to individual preferences (from 10 +/- seconds to 5 +/- minutes). The sensor detects movement both during the day and at night. The maximum detection range is 9 meters. The device is equipped with potentiometers to adjust the lighting time and sensitivity of light intensity. The degree of ingress protection IP54 guarantees sufficient protection against dust and water, therefore this garden luminaire will easily withstand even more difficult weather conditions. Material: polycarbonate (PC), unbreakable.

## General information:

| Luminous flux:                          | 800 lm        |
|-----------------------------------------|---------------|
| Rated power:                            | 10 W          |
| Light source:                           | LED SMD       |
| Degree of protection (IP):              | 54            |
| Colour temperature:                     | 4000          |
| Colour:                                 | grey          |
| Solar panel:                            | No            |
| Dimensions - depth:                     | 90 mm         |
| Dimensions - width:                     | 289 mm        |
| Dimensions - height:                    | 147 mm        |
| Colour rendering index CRI:             | >85           |
| Detection angle:                        | 140°          |
| Material of the lampshade:              | polycarbonate |
| Control of the motion sensor:           | Yes           |
| Type of sensor:                         | PIR           |
| Detection range:                        | 9 m           |
| Adjustable daylight sensor (LUX):       | Yes           |
| Daylight sensor adjustment range (LUX): | <3–2000lux    |
| Adjustable time setting (TIME):         | Yes           |