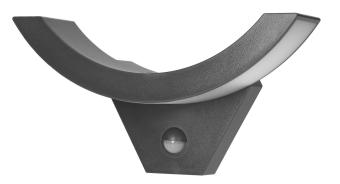

## **PRODUCT DESCRIPTION**

A garden luminaire with a simple shape and a nicely built-in PIR motion sensor, which perfectly illuminates the entrance to the building, driveway, terrace or garden arbors. This outdoor lamp can be mounted on the walls of buildings and even fences. Several identical luminaires mounted at a certain distance from one another will create an interesting and coherent visual effect, and the entrance to the house or office building will be beautifully presented. This luminaire uses SMD LEDs, which guarantee high energy efficiency and have a long service life, because they shine up to 50,000 hours. This lamp suitable for the garden works with rated power

of 10W and emits light with luminous flux of 800 lm. It shines with a natural white color with a temperature of 4000K. The device has a built-in PIR sensor that turns on the light when movement is detected and allows to set the lighting time according to individual preferences (from 10 +/- seconds to 5 +/- minutes). The sensor detects movement both during the day and at night. The maximum detection range is 9 meters. The device is equipped with potentiometers to adjust the lighting time and sensitivity of light intensity. The degree of ingress protection IP54 guarantees sufficient protection against dust and water, therefore this garden luminaire will easily withstand even more difficult weather conditions. Material: polycarbonate (PC), unbreakable.