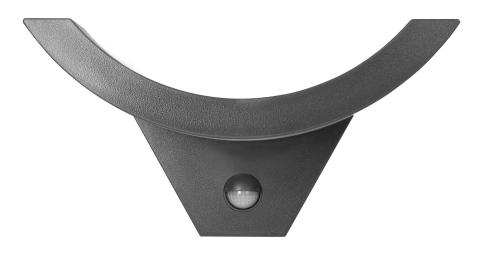

## **PRODUCT DESCRIPTION**

A garden luminaire with a simple shape and a nicely built-in PIR motion sensor, which perfectly illuminates the entrance to the building, driveway, terrace or garden arbors. This outdoor lamp can be mounted on the walls of buildings and even fences. Several identical luminaires mounted at a certain distance from one another will create an interesting and coherent visual effect, and the entrance to the house or office building will be beautifully presented. This luminaire uses SMD LEDs, which guarantee high energy efficiency and have a long service life, because they shine up to 50,000 hours. This lamp suitable for the garden works with rated power

of 10W and emits light with luminous flux of 800 lm. It shines with a natural white color with a temperature of 4000K. The device has a built-in PIR sensor that turns on the light when movement is detected and allows to set the lighting time according to individual preferences (from 10 +/- seconds to 5 +/- minutes). The sensor detects movement both during the day and at night. The maximum detection range is 9 meters. The device is equipped with potentiometers to adjust the lighting time and sensitivity of light intensity. The degree of ingress protection IP54 guarantees sufficient protection against dust and water, therefore this garden luminaire will easily withstand even more difficult weather conditions. Material: polycarbonate (PC), unbreakable.