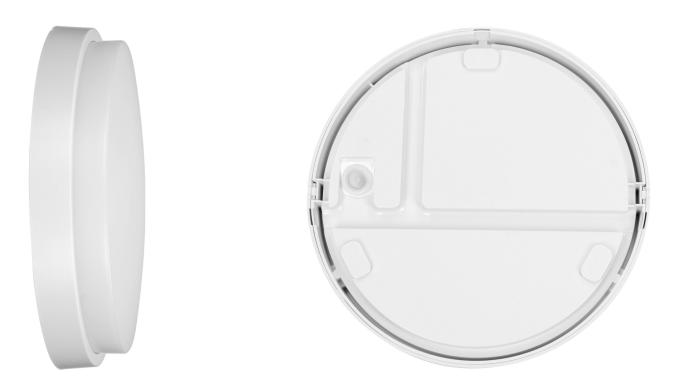

## AGAT LED garden lamp, 15W, 1100lm, IP54, 4000K, white

Marka: ADVITI | Symbol: AD-OP-6112WLPM4 | Ean: 5908254818615

## **PRODUCT DESCRIPTION**

A garden luminaire with a simple shape which perfectly illuminates the entrance to the building, driveway, terrace or garden arbors. This outdoor lamp can be mounted on the walls of buildings and even fences. Several identical luminaires mounted at a certain distance from one another will create an interesting and coherent visual effect, and the entrance to the house or office building will be beautifully presented. This luminaire uses SMD LEDs, which guarantee high energy efficiency and have a long service life, because they shine up to 50,000 hours. This lamp suitable for the garden works with rated power of 15W and emits light with

## General information:

| Place of application:                             | Inside and out |
|---------------------------------------------------|----------------|
| Possibility of cooperation with a dimmer:         | No             |
| Durability L70/B50:                               | 50000 h        |
| Connection type:                                  | Screw cube     |
| The minimum distance from the illuminated object: | 0,5 m          |
| Luminous flux:                                    | 1100 lm        |
| Rated power:                                      | 15 W           |
| Light source:                                     | LED SMD        |
| Degree of protection (IP):                        | 54             |
| Colour temperature:                               | 4000           |
| Beam angle:                                       | 120 °          |
| Nominal voltage:                                  | 230V~, 50Hz    |
| Colour:                                           | white          |
| Solar panel:                                      | No             |
| Dimensions - width:                               | 210 mm         |
| Dimensions - height:                              | 49 mm          |
| Colour rendering index CRI:                       | 85             |
| Material housing:                                 | PC             |
| Material of the lampshade:                        | PC             |
| Control of the motion sensor:                     | No             |
| Number of on / off cycles:                        | 10000          |
| Protection class against electric shock:          | I              |
| Operating temperature:                            | - 20 ~ 40°C    |