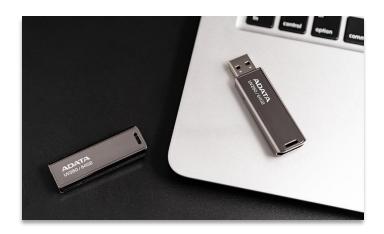

## **Elegant and Stylish**

Featuring an exquisite glossy finish, the UV260's black casing exudes a sense of style and professionalism.