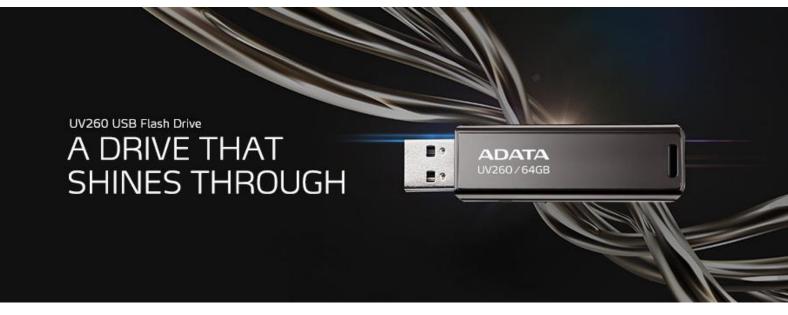

### **UV260 USB Flash Drive**

Sporting an understated capless design and 64GB of capacity, carry around your massive collection of photos and videos in style with the UV260 flash drive.

## **Elegant and Stylish**

Featuring an exquisite glossy finish, the UV260's black casing exudes a sense of style and professionalism.