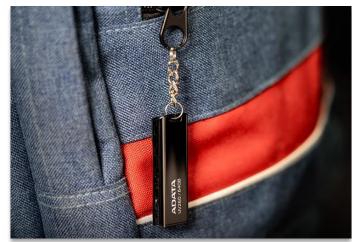

#### Loop It, Carry It

Attach the UV260 onto a lanyard, keychain and get going!

## **Elegant and Stylish**

Featuring an exquisite glossy finish, the UV260's black casing exudes a sense of style and professionalism.