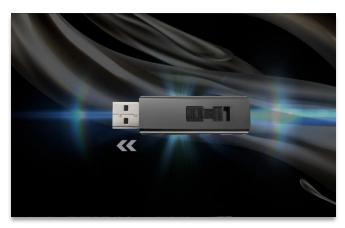

### Open with a Slide

To use the drive just simply press, slide to open, and connect!