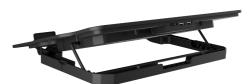

## **PRODUCT FEATURES:**

- Ergonomic high-performance cooling pad for laptops up to 17.3"
- One large efficient fan with speed control to keep your laptop working smoothly.
- Metal front panel with optimal mesh size increases the cooling pad air circulation.
- Six level angle adjustment for comfortable viewing angles.
- Effective blue backlight of the fan.
- The stand is powered by one of the two built-in USB-A 2.0 ports (the cable included).
- The pad can be connected as well to a laptop's USB-C port thanks to a cable adapter included in the package