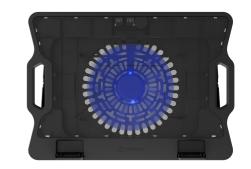

## **PRODUCT FEATURES:**

- Ergonomic high-performance cooling pad for laptops up to 17.3"
- One large efficient fan with speed control to keep your laptop working smoothly.
- Metal front panel with optimal mesh size increases the cooling pad air circulation.
- Six level angle adjustment for comfortable viewing angles.
- Effective blue backlight of the fan.
- The stand is powered by one of the two built-in USB-A 2.0 ports (the cable included).
- The pad can be connected as well to a laptop's USB-C port thanks to a cable adapter included in the package

## **PRODUCT SPECIFICATION:**

| Number and size of fans     | 1x 180 mm                         |
|-----------------------------|-----------------------------------|
| Fan rotational speed +/-10% | 650 RPM                           |
| Fan speed control           | Yes                               |
| Airflow                     | from 21 up to 24 CFM              |
| Adjustable tilt angle       | 6 levels                          |
| Power supply                | USB (5V)                          |
| Material                    | ABS, Metal                        |
| Illumination                | Yes                               |
| Illumination color          | Blue                              |
| Dimensions                  | 377 x 267 x 33 mm                 |
| Weight                      | 740 g                             |
| Included Accessories        | USB cable, USB - USB type C cable |
| _                           |                                   |