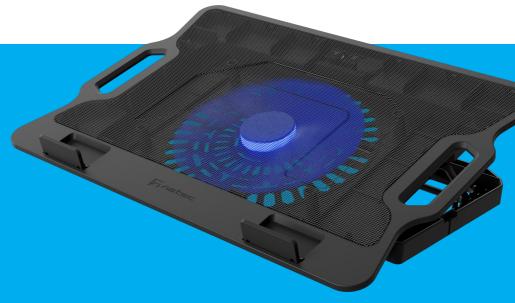

## **DIPPER 2**

**COOLING PAD** 

## **PRODUCT FEATURES:**

- Ergonomic high-performance cooling pad for laptops up to 17.3"
- One large efficient fan with speed control to keep your laptop working smoothly.
- Metal front panel with optimal mesh size increases the cooling pad air circulation.
- Six level angle adjustment for comfortable viewing angles.
- Effective blue backlight of the fan.
- The stand is powered by one of the two built-in USB-A 2.0 ports (the cable included).
- The pad can be connected as well to a laptop's USB-C port thanks to a cable adapter included in the package