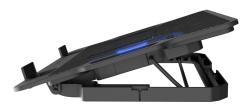

## **PRODUCT FEATURES:**

- Ergonomic high-performance cooling pad for laptops up to 17.3"
- One large efficient fan with speed control to keep your laptop working smoothly.
- Metal front panel with optimal mesh size increases the cooling pad air circulation.
- Six level angle adjustment for comfortable viewing angles.
- Effective blue backlight of the fan.
- The stand is powered by one of the two built-in USB-A 2.0 ports (the cable included).
- The pad can be connected as well to a laptop's USB-C port thanks to a cable adapter included in the package