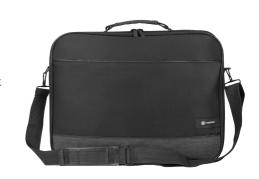

## **PRODUCT FEATURES:**

- Clamshell laptop bag dedicated for laptops with screen size up to 17,3".
- Laptop compartment equipped with Anti-Shock System<sup>™</sup>- rigid metal frame with shock absorbing properties.
- Two straps inside the laptop compartment protecting the device from unnecessary movements.
- Zipped front compartment for documents or accessories.
- Accessory or document pocket inside the laptop compartment.
- Adjustable and removable shoulder strap with metal hooks.
- Soft and comfortable handle to carry the bag in hand.

## **PRODUCT SPECIFICATION:**

| Dedicated size          | 17,3"             |
|-------------------------|-------------------|
| Compartments            | 2                 |
| Total number of pockets | 1                 |
| Material                | Polyester 600D    |
| Colour                  | Black             |
| Dimensions              | 455 x 65 x 345 mm |