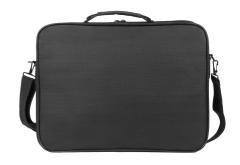

## **PRODUCT FEATURES:**

- Clamshell laptop bag dedicated for laptops with screen size up to 17,3".
- Laptop compartment equipped with Anti-Shock System<sup>™</sup>- rigid metal frame with shock absorbing properties.
- Two straps inside the laptop compartment protecting the device from unnecessary movements.
- Zipped front compartment for documents or accessories.
- Accessory or document pocket inside the laptop compartment.
- Adjustable and removable shoulder strap with metal hooks.
- Soft and comfortable handle to carry the bag in hand.

## **PRODUCT SPECIFICATION:**

| Dedicated size          | 17,3"             |
|-------------------------|-------------------|
| Compartments            | 2                 |
| Total number of pockets | 1                 |
| Material                | Polyester 600D    |
| Colour                  | Black             |
| Dimensions              | 455 x 65 x 345 mm |