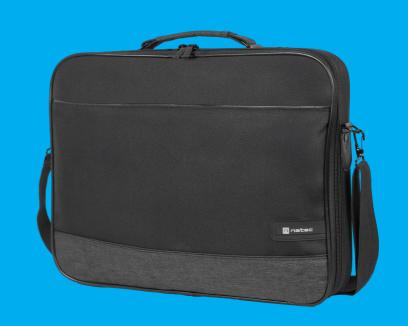

## **IMPALA 2**

LAPTOP BAG 17,3"

## **PRODUCT FEATURES:**

- Clamshell laptop bag dedicated for laptops with screen size up to 17,3".
- Laptop compartment equipped with Anti-Shock System<sup>™</sup>- rigid metal frame with shock absorbing properties.
- Two straps inside the laptop compartment protecting the device from unnecessary movements.
- Zipped front compartment for documents or accessories.
- Accessory or document pocket inside the laptop compartment.
- Adjustable and removable shoulder strap with metal hooks.
- Soft and comfortable handle to carry the bag in hand.

## **PRODUCT SPECIFICATION:**

| Dedicated size          | 17,3"             |
|-------------------------|-------------------|
| Compartments            | 2                 |
| Total number of pockets | 1                 |
| Material                | Polyester 600D    |
| Colour                  | Black             |
| Dimensions              | 455 x 65 x 345 mm |