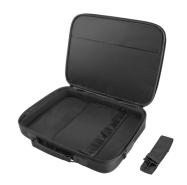

## **PRODUCT FEATURES:**

- Clamshell laptop bag dedicated for laptops with screen size up to 17,3".
- Laptop compartment equipped with Anti-Shock System<sup>™</sup>- rigid metal frame with shock absorbing properties.
- Two straps inside the laptop compartment protecting the device from unnecessary movements.
- Zipped front compartment for documents or accessories.
- Accessory or document pocket inside the laptop compartment.
- Adjustable and removable shoulder strap with metal hooks.
- Soft and comfortable handle to carry the bag in hand.