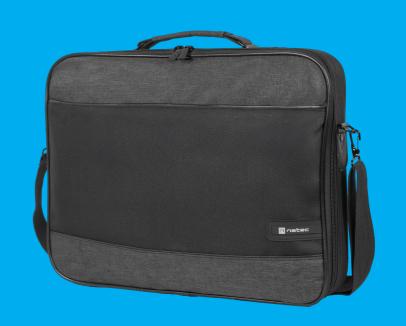

## **IMPALA 2**

LAPTOP BAG 15,6"

## **PRODUCT FEATURES:**

- Clamshell laptop bag dedicated for laptops with screen size up to 15,6".
- Laptop compartment equipped with Anti-Shock System<sup>™</sup>- rigid metal frame with shock absorbing properties.
- Two straps inside the laptop compartment protecting the device from unnecessary movements.
- Zipped front compartment for documents or accessories.
- Accessory or document pocket inside the laptop compartment.
- Adjustable and removable shoulder strap with metal hooks.
- Soft and comfortable handle to carry the bag in hand.