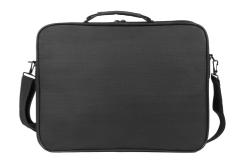

## **IMPALA 2**

LAPTOP BAG 15,6"

## **PRODUCT FEATURES:**

- Clamshell laptop bag dedicated for laptops with screen size up to 15,6".
- Laptop compartment equipped with Anti-Shock System<sup>™</sup>- rigid metal frame with shock absorbing properties.
- Two straps inside the laptop compartment protecting the device from unnecessary movements.
- Zipped front compartment for documents or accessories.
- Accessory or document pocket inside the laptop compartment.
- Adjustable and removable shoulder strap with metal hooks.
- Soft and comfortable handle to carry the bag in hand.