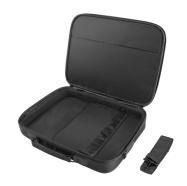

## **PRODUCT FEATURES:**

- Clamshell laptop bag dedicated for laptops with screen size up to 15,6".
- Laptop compartment equipped with Anti-Shock System<sup>™</sup>- rigid metal frame with shock absorbing properties.
- Two straps inside the laptop compartment protecting the device from unnecessary movements.
- Zipped front compartment for documents or accessories.
- Accessory or document pocket inside the laptop compartment.
- Adjustable and removable shoulder strap with metal hooks.
- Soft and comfortable handle to carry the bag in hand.