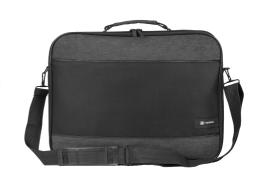

## **IMPALA 2**

LAPTOP BAG 15,6"

## **PRODUCT FEATURES:**

- Clamshell laptop bag dedicated for laptops with screen size up to 15,6".
- Laptop compartment equipped with Anti-Shock System<sup>™</sup>- rigid metal frame with shock absorbing properties.
- Two straps inside the laptop compartment protecting the device from unnecessary movements.
- Zipped front compartment for documents or accessories.
- Accessory or document pocket inside the laptop compartment.
- Adjustable and removable shoulder strap with metal hooks.
- Soft and comfortable handle to carry the bag in hand.