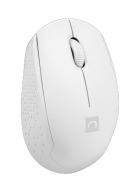

## **STORK**

**WIRELESS MOUSE** 

## **PRODUCT FEATURES:**

- Wireless connection USB 2.4 GHz
- Precise optical sensor with up to 1 600 DPI
- DPI adjustment in 3 levels 800 1 200 1 600
- Durable button switches
- Ergonomic shape
- Compact size
- Intelligent power management technology
- USB receiver storage compartment
- ON/OFF switch