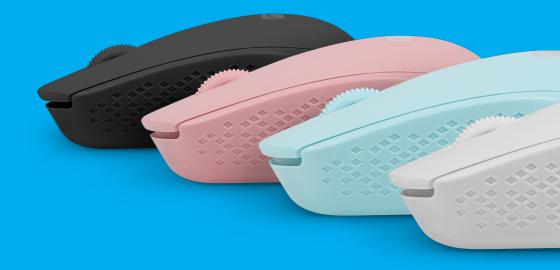

## **STORK**

**WIRELESS MOUSE** 

## **PRODUCT FEATURES:**

- Wireless connection USB 2.4 GHz
- Precise optical sensor with up to 1 600 DPI
- DPI adjustment in 3 levels 800 1 200 1 600
- Durable button switches
- Ergonomic shape
- Compact size
- Intelligent power management technology
- USB receiver storage compartment
- ON/OFF switch