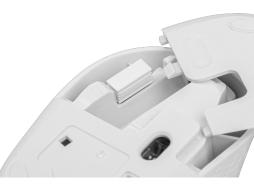

## **PRODUCT FEATURES:**

- Wireless connection USB 2.4 GHz
- Precise optical sensor with up to 1 600 DPI
- DPI adjustment in 3 levels 800 1 200 1 600
- Durable button switches
- Ergonomic shape
- Compact size
- Intelligent power management technology
- USB receiver storage compartment
- ON/OFF switch

## **PRODUCT SPECIFICATION:**

| Communication                  | Wireless                                            |
|--------------------------------|-----------------------------------------------------|
| Interface                      | 2.4 GHz                                             |
| Sensor                         | Optical                                             |
| Maximum resolution             | up to 1 600 DPI                                     |
| Number of buttons              | 3                                                   |
| Range                          | 10 m                                                |
| Connectors                     | USB Type-A                                          |
| Supported Operating<br>Systems | Linux, Windows 7, Windows 8, Windows 10, Windows 11 |
| Power supply                   | 1x AA                                               |
| Batteries included             | No                                                  |
| Dimensions                     | 97 x 61 x 35 mm                                     |
| Weight                         | 49 g                                                |
| ·                              |                                                     |