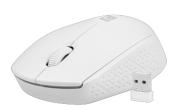

## **PRODUCT FEATURES:**

- Wireless connection USB 2.4 GHz
- Precise optical sensor with up to 1 600 DPI
- DPI adjustment in 3 levels 800 1 200 1 600
- Durable button switches
- Ergonomic shape
- Compact size
- Intelligent power management technology
- USB receiver storage compartment
- ON/OFF switch

## **PRODUCT SPECIFICATION:**

| Communication                  | Wireless                                            |
|--------------------------------|-----------------------------------------------------|
| Interface                      | 2.4 GHz                                             |
| Sensor                         | Optical                                             |
| Maximum resolution             | up to 1 600 DPI                                     |
| Number of buttons              | 3                                                   |
| Range                          | 10 m                                                |
| Connectors                     | USB Type-A                                          |
| Supported Operating<br>Systems | Linux, Windows 7, Windows 8, Windows 10, Windows 11 |
| Power supply                   | 1x AA                                               |
| Batteries included             | No                                                  |
| Dimensions                     | 97 x 61 x 35 mm                                     |
| Weight                         | 49 g                                                |
| ·                              |                                                     |