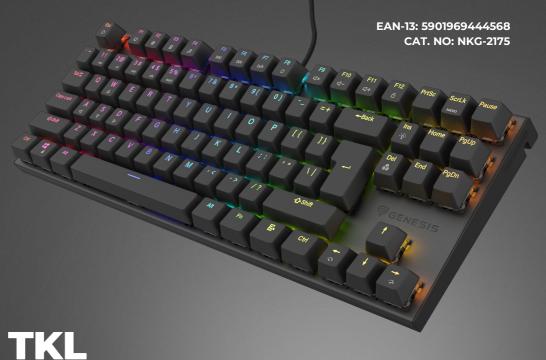

**THOR 303 TKL** 

HOT SWAPPABLE MECHANICAL KEYBOARD

## **PRODUCT FEATURES:**

- "Hot Swap" sockets for fast switch replacement
- RGB backlight with Prismo effect
- Aluminum body
- 25 illumination modes
- "Double injection" keycaps
- Built-in memory
- N-Key rollover
- Laser-engraved multimedia shortcuts
- High quality lubed stabilizers
- Dedicated software with macro recording

## **PRODUCT SPECIFICATION:**

| Communication               | Wired                                                 |
|-----------------------------|-------------------------------------------------------|
| Interface                   | USB                                                   |
| Key mechanism               | Mechanical                                            |
| Switches model              | Outemu Brown                                          |
| Switch type                 | Tactile                                               |
| Illumination color          | RGB                                                   |
| Cable length                | 180 cm                                                |
| Number of keys              | 87                                                    |
| Number of multimedia keys   | 11                                                    |
| Keys lifetime               | 50 mln.                                               |
| Sampling frequency          | 1 000 Hz                                              |
| Actuation point             | 1,8 mm                                                |
| Actuation force             | 55 g                                                  |
| Supported Operating Systems | Android, Windows 7, Windows 8, Windows 10, Windows 11 |
| Software                    | Yes                                                   |
| Dimensions                  | 355 x 136 x 36 mm                                     |