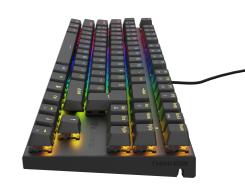

**THOR 303 TKL** 

HOT SWAPPABLE MECHANICAL KEYBOARD

## **PRODUCT FEATURES:**

- "Hot Swap" sockets for fast switch replacement
- RGB backlight with Prismo effect
- Aluminum body
- 25 illumination modes
- "Double injection" keycaps
- Built-in memory
- N-Key rollover
- Laser-engraved multimedia shortcuts
- High quality lubed stabilizers
- Dedicated software with macro recording

## **PRODUCT SPECIFICATION:**

| Communication               | Wired                                                 |
|-----------------------------|-------------------------------------------------------|
| Interface                   | USB                                                   |
| Key mechanism               | Mechanical                                            |
| Switches model              | Outemu Brown                                          |
| Switch type                 | Tactile                                               |
| Illumination color          | RGB                                                   |
| Cable length                | 180 cm                                                |
| Number of keys              | 87                                                    |
| Number of multimedia keys   | 11                                                    |
| Keys lifetime               | 50 mln.                                               |
| Sampling frequency          | 1 000 Hz                                              |
| Actuation point             | 1,8 mm                                                |
| Actuation force             | 55 g                                                  |
| Supported Operating Systems | Android, Windows 7, Windows 8, Windows 10, Windows 11 |
| Software                    | Yes                                                   |
| Dimensions                  | 355 x 136 x 36 mm                                     |