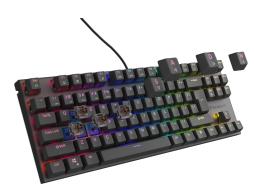

**THOR 303 TKL** 

HOT SWAPPABLE MECHANICAL KEYBOARD

## **PRODUCT FEATURES:**

- "Hot Swap" sockets for fast switch replacement
- RGB backlight with Prismo effect
- Aluminum body
- 25 illumination modes
- "Double injection" keycaps
- Built-in memory
- N-Key rollover
- Laser-engraved multimedia shortcuts
- High quality lubed stabilizers
- Dedicated software with macro recording

## **PRODUCT SPECIFICATION:**

| Communication               | Wired                                                 |
|-----------------------------|-------------------------------------------------------|
| Interface                   | USB                                                   |
| Key mechanism               | Mechanical                                            |
| Switches model              | Outemu Brown                                          |
| Switch type                 | Tactile                                               |
| Illumination color          | RGB                                                   |
| Cable length                | 180 cm                                                |
| Number of keys              | 87                                                    |
| Number of multimedia keys   | 11                                                    |
| Keys lifetime               | 50 mln.                                               |
| Sampling frequency          | 1 000 Hz                                              |
| Actuation point             | 1,8 mm                                                |
| Actuation force             | 55 g                                                  |
| Supported Operating Systems | Android, Windows 7, Windows 8, Windows 10, Windows 11 |
| Software                    | Yes                                                   |
| Dimensions                  | 355 x 136 x 36 mm                                     |