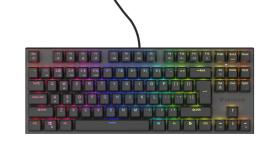

**THOR 303 TKL** 

HOT SWAPPABLE MECHANICAL KEYBOARD

## **PRODUCT FEATURES:**

- "Hot Swap" sockets for fast switch replacement
- RGB backlight with Prismo effect
- Aluminum body
- 25 illumination modes
- "Double injection" keycaps
- Built-in memory
- N-Key rollover
- Laser-engraved multimedia shortcuts
- High quality lubed stabilizers
- Dedicated software with macro recording

## **PRODUCT SPECIFICATION:**

| Communication               | Wired                                                 |
|-----------------------------|-------------------------------------------------------|
| Interface                   | USB                                                   |
| Key mechanism               | Mechanical                                            |
| Switches model              | Outemu Brown                                          |
| Switch type                 | Tactile                                               |
| Illumination color          | RGB                                                   |
| Cable length                | 180 cm                                                |
| Number of keys              | 87                                                    |
| Number of multimedia keys   | 11                                                    |
| Keys lifetime               | 50 mln.                                               |
| Sampling frequency          | 1 000 Hz                                              |
| Actuation point             | 1,8 mm                                                |
| Actuation force             | 55 g                                                  |
| Supported Operating Systems | Android, Windows 7, Windows 8, Windows 10, Windows 11 |
| Software                    | Yes                                                   |
| Dimensions                  | 355 x 136 x 36 mm                                     |