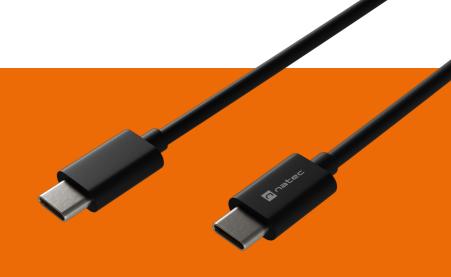

## **PRATI**

100W CABLE

## **PRODUCT FEATURES:**

- Compatible with smartphones, laptops and tablets with USB-C interface.
- Support Power Delivery 3.0 charging technology.
- Maximum charging power up to 100 W (20 V / 5 A).
- Durable cable made from TPE.

## **PRODUCT SPECIFICATION:**

| Connectors             | USB Type-C       |
|------------------------|------------------|
| USB Version            | 2.0              |
| Cable length           | 200 cm           |
| Maximum charging power | 100 W            |
| Shielding type         | Single shielding |
| Transmission speed     | 480 Mb/s         |
| Material               | Copper (CU)      |
| AWG                    | 20 + 28          |
| Wire braid             | TPE              |
| Colour                 | Black            |
|                        |                  |