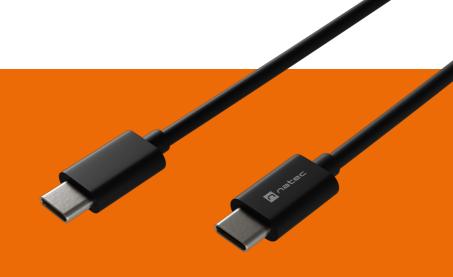

## **PRATI**100W CABLE

## **PRODUCT FEATURES:**

- Compatible with smartphones, laptops and tablets with USB-C interface.
- Support Power Delivery 3.0 charging technology.
- Maximum charging power up to 100 W (20 V / 5 A).
- Durable cable made from TPE.

## **PRODUCT SPECIFICATION:**

| Connectors                            | USB Type-C                            |
|---------------------------------------|---------------------------------------|
| USB Version                           | 2.0                                   |
| Cable length                          | 100 cm                                |
| Maximum charging power                | 100 W                                 |
| Shielding type                        | Single shielding                      |
| Transmission speed                    | 480 Mb/s                              |
| Material                              | Copper (CU)                           |
| AWG                                   | 20 + 28                               |
| Wire braid                            | TPE                                   |
| Colour                                | Black                                 |
| · · · · · · · · · · · · · · · · · · · | · · · · · · · · · · · · · · · · · · · |