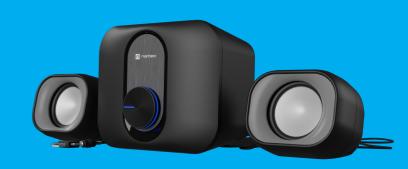

## **PUG**

## 2.1 COMPUTER SPEAKERS

## **PRODUCT FEATURES:**

- Subwoofer covers bass range
- USB powered no need for external power supply
- Small size fits any desk

| Audio system                                           | 2.1                                |
|--------------------------------------------------------|------------------------------------|
| Power                                                  | 11 W                               |
| Communication                                          | Wired                              |
| Interface                                              | Mini Jack                          |
| Subwoofer RMS power output                             | 5 W                                |
| Total satellites RMS power output                      | 6 W                                |
| Diameter of the woofers                                | 3",                                |
| Diameter of tweeters                                   | 2",                                |
| Frequency response                                     | from 150 up to 20 000 Hz           |
| Volume control                                         | Panel                              |
| Power supply                                           | USB-A                              |
| Connectors                                             | Mini Jack 3.5 mm x1, USB<br>Type-A |
| Satellite speaker dimensions (length x width x height) | 7.8 x 5.7 x 6.7 cm                 |
| Subwoofer dimensions (length x width x height)         | 13 x 9.6 x 10.7 cm                 |