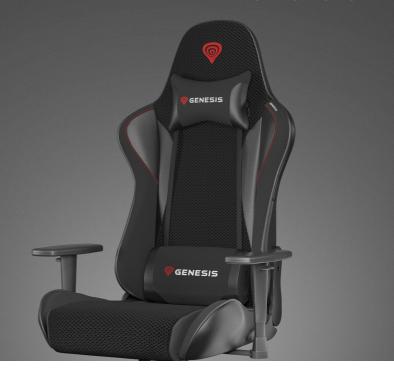

## **NITRO 440 G2 GAMING CHAIR**

## **PRODUCT FEATURES:**

- Ergonomic gaming chair with seat and backrest made of textile SensiMesh™, which improves the ventilation and provides thermal comfort.
- Strong metal construction covered with high-quality foam resistant to any deformation.
- Equipped with mechanism with rocking function.
  Height adjustment to fit every user.
  Easy backrest angle adjustment.

- Comfortable armrests adjustable in one direction: up/down.

  Durable large 60 mm castors with CareGlide™ cover protecting the floor from scratching.
- Ergonomic head and lumber cushion for optimal comfort.
- Sturdy metal 5-star base.