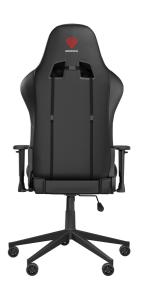

## **NITRO 440 G2 GAMING CHAIR**

## **PRODUCT FEATURES:**

- Ergonomic gaming chair with seat and backrest made of textile SensiMesh™, which improves the ventilation and provides thermal comfort.
- Strong metal construction covered with high-quality foam resistant to any deformation.
- Equipped with mechanism with rocking function.
  Height adjustment to fit every user.
  Easy backrest angle adjustment.

- Comfortable armrests adjustable in one direction: up/down.

  Durable large 60 mm castors with CareGlide™ cover protecting the floor from scratching.
- Ergonomic head and lumber cushion for optimal comfort.
- Sturdy metal 5-star base.