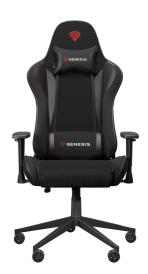

## **NITRO 440 G2 GAMING CHAIR**

## **PRODUCT FEATURES:**

- Ergonomic gaming chair with seat and backrest made of textile SensiMesh™, which improves the ventilation and provides thermal comfort.
- Strong metal construction covered with high-quality foam resistant to any deformation.
- Equipped with mechanism with rocking function.
  Height adjustment to fit every user.
  Easy backrest angle adjustment.

- Comfortable armrests adjustable in one direction: up/down.

  Durable large 60 mm castors with CareGlide™ cover protecting the floor from scratching.
- Ergonomic head and lumber cushion for optimal comfort.
- Sturdy metal 5-star base.