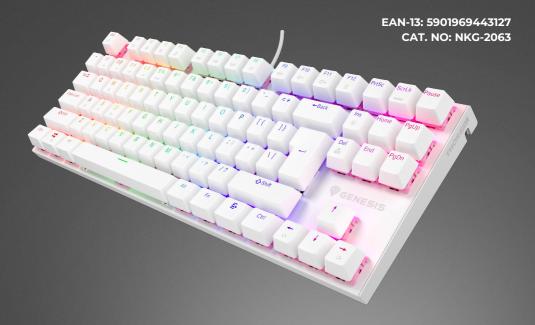

## **THOR 303 TKL**

SILENT MECHANICAL KEYBOARD

## **PRODUCT FEATURES:**

- "Hot Swap" sockets for fast switch replacement RGB backlight with Prismo effect
- Aluminum body
- 25 illumination modes
- "Double injection" keycaps
- Built-in memory
- N-Key rollover
- Laser-engraved multimedia shortcuts
- High quality lubed stabilizers
- Dedicated software with macro recording

## **PRODUCT SPECIFICATION:**

| Communication               | Wired                                                 |
|-----------------------------|-------------------------------------------------------|
| Interface                   | USB                                                   |
| Key mechanism               | Mechanical                                            |
| Switches model              | Outemu Peach Silent                                   |
| Switch type                 | Linear                                                |
| Illumination                | Yes                                                   |
| Illumination color          | RGB                                                   |
| Cable length                | 180 cm                                                |
| Number of keys              | 87                                                    |
| Number of multimedia keys   | 11                                                    |
| Keys lifetime               | 50 mln.                                               |
| Sampling frequency          | 1 000 Hz                                              |
| Actuation point             | 3,3 mm                                                |
| Actuation force             | 40 g                                                  |
| Response time               | 1 ms                                                  |
| Supported Operating Systems | Android, Windows 7, Windows 8, Windows 10, Windows 11 |
| Software                    | Yes                                                   |
| Keycaps printing technology | Double injection                                      |