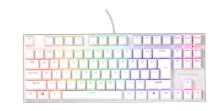

## **THOR 303 TKL**

SILENT MECHANICAL KEYBOARD

## **PRODUCT FEATURES:**

- "Hot Swap" sockets for fast switch replacement RGB backlight with Prismo effect
- Aluminum body
- 25 illumination modes
- "Double injection" keycaps
- Built-in memory
- N-Key rollover
- Laser-engraved multimedia shortcuts
- High quality lubed stabilizers
- Dedicated software with macro recording

## **PRODUCT SPECIFICATION:**

| Communication               | Wired                                                 |
|-----------------------------|-------------------------------------------------------|
| Interface                   | USB                                                   |
| Key mechanism               | Mechanical                                            |
| Switches model              | Outemu Peach Silent                                   |
| Switch type                 | Linear                                                |
| Illumination                | Yes                                                   |
| Illumination color          | RGB                                                   |
| Cable length                | 180 cm                                                |
| Number of keys              | 87                                                    |
| Number of multimedia keys   | 11                                                    |
| Keys lifetime               | 50 mln.                                               |
| Sampling frequency          | 1 000 Hz                                              |
| Actuation point             | 3,3 mm                                                |
| Actuation force             | 40 g                                                  |
| Response time               | 1 ms                                                  |
| Supported Operating Systems | Android, Windows 7, Windows 8, Windows 10, Windows 11 |
| Software                    | Yes                                                   |
| Keycaps printing technology | Double injection                                      |