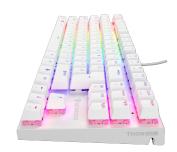

## **THOR 303 TKL**

SILENT MECHANICAL KEYBOARD

## **PRODUCT FEATURES:**

- "Hot Swap" sockets for fast switch replacement RGB backlight with Prismo effect
- Aluminum body
- 25 illumination modes
- "Double injection" keycaps
- Built-in memory
- N-Key rollover
- Laser-engraved multimedia shortcuts
- High quality lubed stabilizers
- Dedicated software with macro recording

## **PRODUCT SPECIFICATION:**

| Communication               | Wired                                                 |
|-----------------------------|-------------------------------------------------------|
| Interface                   | USB                                                   |
| Key mechanism               | Mechanical                                            |
| Switches model              | Outemu Peach Silent                                   |
| Switch type                 | Linear                                                |
| Illumination                | Yes                                                   |
| Illumination color          | RGB                                                   |
| Cable length                | 180 cm                                                |
| Number of keys              | 87                                                    |
| Number of multimedia keys   | 11                                                    |
| Keys lifetime               | 50 mln.                                               |
| Sampling frequency          | 1 000 Hz                                              |
| Actuation point             | 3,3 mm                                                |
| Actuation force             | 40 g                                                  |
| Response time               | 1 ms                                                  |
| Supported Operating Systems | Android, Windows 7, Windows 8, Windows 10, Windows 11 |
| Software                    | Yes                                                   |
| Keycaps printing technology | Double injection                                      |