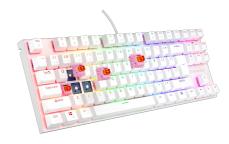

## **THOR 303 TKL**

SILENT MECHANICAL KEYBOARD

## **PRODUCT FEATURES:**

- "Hot Swap" sockets for fast switch replacement RGB backlight with Prismo effect
- Aluminum body
- 25 illumination modes
- "Double injection" keycaps
- Built-in memory
- N-Key rollover
- Laser-engraved multimedia shortcuts
- High quality lubed stabilizers
- Dedicated software with macro recording

## **PRODUCT SPECIFICATION:**

| Communication               | Wired                                                 |
|-----------------------------|-------------------------------------------------------|
| Interface                   | USB                                                   |
| Key mechanism               | Mechanical                                            |
| Switches model              | Outemu Peach Silent                                   |
| Switch type                 | Linear                                                |
| Illumination                | Yes                                                   |
| Illumination color          | RGB                                                   |
| Cable length                | 180 cm                                                |
| Number of keys              | 87                                                    |
| Number of multimedia keys   | 11                                                    |
| Keys lifetime               | 50 mln.                                               |
| Sampling frequency          | 1 000 Hz                                              |
| Actuation point             | 3,3 mm                                                |
| Actuation force             | 40 g                                                  |
| Response time               | 1 ms                                                  |
| Supported Operating Systems | Android, Windows 7, Windows 8, Windows 10, Windows 11 |
| Software                    | Yes                                                   |
| Keycaps printing technology | Double injection                                      |