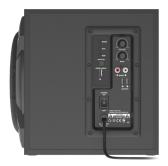

## **PRODUCT FEATURES:**

- ARGB backlight (compatible with Polychrome RGB, Mystic Light Sync, RGB Fusion and AuraSync)
- \_ Volume and bass control
- Optical input (Toslink) \_
- \_ Remote
- Bass Reflex \_
- Bluetooth mode

## **PRODUCT SPECIFICATION:**

| RMS power          | 60 W (2x 15 W + 30 W)                 |
|--------------------|---------------------------------------|
| Frequency response | 100 Hz – 20 kHz                       |
| Communication      | Wired / Bluetooth                     |
| Connectors         | Audio - RCA, minijack 3,5 mm, Toslink |
|                    | ARGB - USB, 3-pin 5 V                 |
| Dimensions:        |                                       |
| Satellite          | 180 X 110 X 113 MM                    |
| Subwoofer          | 255 x 250 x 235 mm                    |
| Cable lenght:      |                                       |
| Between speakers   | 135 CM                                |
| Signal             | 110 CM                                |
| Power              | 135 CM                                |