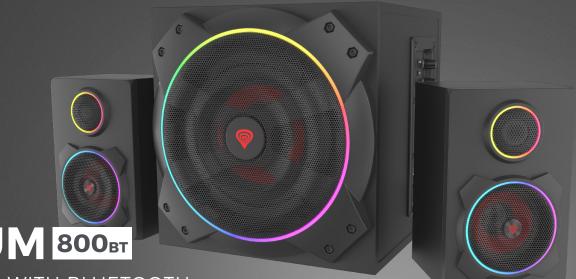

## HELIUM 800BT

## 2.1 SPEAKERS WITH BLUETOOTH

A 2.1 set of wired speakers with Bluetooth function, optical input and RCA connector. Control panel on the side of a subwoofer allows for convenient volume and bass adjustment, while built-in ARGB controller allows for lighting management using the PC's motherboard. When set to ECO mode and not in use, the speakers enter standby mode.

## **PRODUCT FEATURES:**

- ARGB backlight (compatible with Polychrome RGB, Mystic Light Sync, RGB Fusion and AuraSync)
- \_ Volume and bass control
- Optical input (Toslink) \_
- \_ Remote
- Bass Reflex \_
- Bluetooth mode