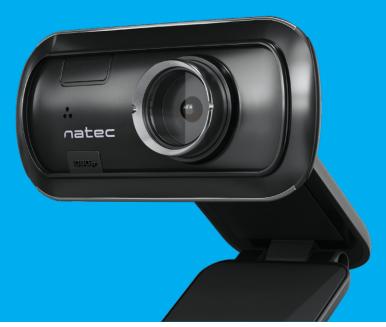

## LORI FULL HD WEBCAM

## **FEATURES**:

- Full high-definition 1080p calling and recording webcam
- Built-in microphone for clear sound
- Manual focus
- Universal mounting clip to accommodate on monitors or on a flat surface
- Up & down adjustable webcam angle
- Plug & Play