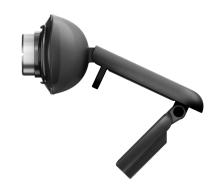

## **FEATURES**:

- Full high-definition 1080p calling and recording webcam
- Built-in microphone for clear sound
- Manual focus
- Universal mounting clip to accommodate on monitors or on a flat surface
- Up & down adjustable webcam angle
- Plug & Play