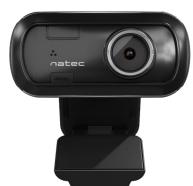

## LORI FULL HD WEBCAM

## **FEATURES**:

- Full high-definition 1080p calling and recording webcam
- Built-in microphone for clear sound
- Manual focus
- Universal mounting clip to accommodate on monitors or on a flat surface
- Up & down adjustable webcam angle
- Plug & Play