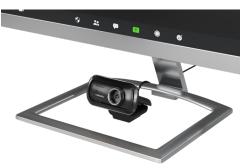

## **FEATURES**:

- Full high-definition 1080p calling and recording webcam
- Built-in microphone for clear sound
- Manual focus
- Universal mounting clip to accommodate on monitors or on a flat surface
- Up & down adjustable webcam angle
- Plug & Play