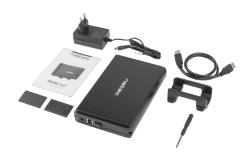

## **PRODUCT FEATURES:**

- Aluminum external enclosure for 3.5" SATA HDD/SSD
- Equipped with USB 3.0
- Fast file transfer up to 6 Gbps
- Modern, high quality design for very good cooling
- Plug&Play

| Disk size                      | 3.5"                                                                              |
|--------------------------------|-----------------------------------------------------------------------------------|
| Drive interface                | 22-pin SATA III (6 Gbps)                                                          |
| Connectors                     | USB Type-B                                                                        |
| USB Version                    | 3.0                                                                               |
| Material                       | Aluminium                                                                         |
| Work signal                    | LED                                                                               |
| Colour                         | Black                                                                             |
| Supported Operating<br>Systems | Linux, MAC, Windows XP, Windows Vista, Windows 7,<br>Windows Millenium, Windows 8 |
| Dimensions                     | 187 x 117 x 31,5 mm                                                               |