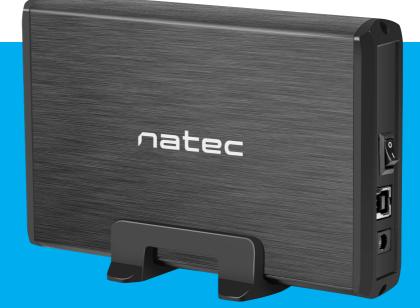

## **RHINO**

HDD/SSD EXTERNAL ENCLOSURE

## **PRODUCT FEATURES:**

- Aluminum external enclosure for 3.5" SATA HDD/SSD
- Equipped with USB 3.0
- Fast file transfer up to 6 Gbps
- Modern, high quality design for very good cooling
- Plug&Play

| Disk size                      | 3.5"                                                                              |
|--------------------------------|-----------------------------------------------------------------------------------|
| Drive interface                | 22-pin SATA III (6 Gbps)                                                          |
| Connectors                     | USB Type-B                                                                        |
| USB Version                    | 3.0                                                                               |
| Material                       | Aluminium                                                                         |
| Work signal                    | LED                                                                               |
| Colour                         | Black                                                                             |
| Supported Operating<br>Systems | Linux, MAC, Windows XP, Windows Vista, Windows 7,<br>Windows Millenium, Windows 8 |
| Dimensions                     | 187 x 117 x 31,5 mm                                                               |