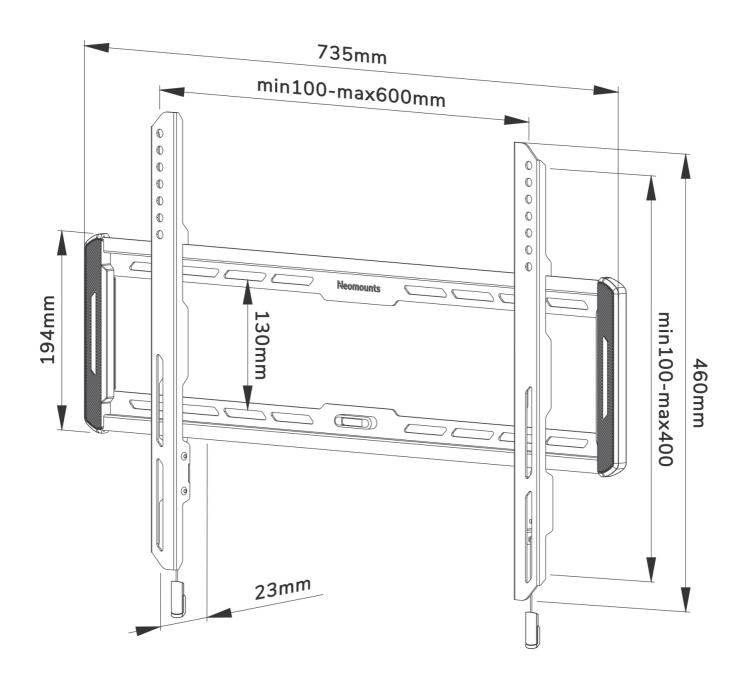

#### **GENERAL**

2.3 cm Distance to wall Max. screen size\* 75 70 Max. weight Min. screen size\* 40 0 Min. weight Screens VESA maximum 600x400 VESA minimum 100x100 VESA pattern 100x100

100x150 100x200 120x120 200x100 200x200 200x300 200x400 300x100 300x200 300x300 350x350 400x200 400x300 400x400 440x400 500x400 600x200 600x300 600x400

### **FUNCTIONALITY**

Height 46 cm
Type Fixed
Width 73,5 cm

#### INFORMATION

 Color
 Black

 Warranty
 5 year

 EAN code
 8717371448653

The Neomounts by Newstar WL30-550BL16 is a fixed wall mount for flat screens up to 75" with a maximum weight capacity of 70 kg.

The WL30-550BL16 is ultra-flat with a depth of 2,3 cm and is suitable for screens that meet VESA hole pattern 100x100 to 600x400mm.