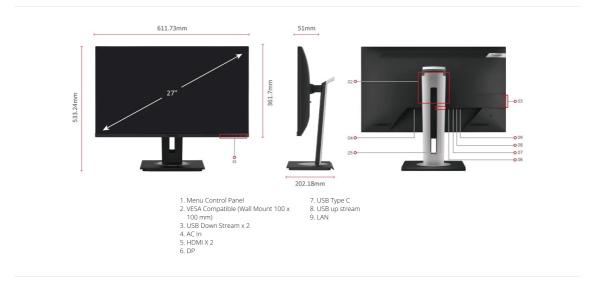

## ViewSonic VG2756-4K 27" 4K UHD Docking Monitor

| 1                                             | VIEWSOIIIC                                                                                | /G2756-4K 27" 4K UHD Do       |                                                                                                                                      |
|-----------------------------------------------|-------------------------------------------------------------------------------------------|-------------------------------|--------------------------------------------------------------------------------------------------------------------------------------|
| DISPLAY                                       |                                                                                           | INPUT SIGNAL                  |                                                                                                                                      |
| Display Size (in.):                           | 27                                                                                        | Frequency Horizontal:         | 15 ~ 150KHz                                                                                                                          |
| Viewable Area (in.):                          | 27                                                                                        | Frequency Vertical:           | 24 ~ 75Hz                                                                                                                            |
| Panel Type:                                   | IPS Technology                                                                            | VIDEO INPUT                   |                                                                                                                                      |
| Resolution:                                   | 3840 x 2160                                                                               | Digital Sync:                 | TMDS - HDMI (v2.0), PCI-E -<br>DisplayPort (v1.2), Micro-Packet -                                                                    |
| Resolution Type:                              | UHD (Ultra HD)                                                                            |                               | Туре С                                                                                                                               |
| Static Contrast Ratio:                        | 1,000:1 (typ)                                                                             | ERGONOMICS                    |                                                                                                                                      |
| Dynamic Contrast Ratio:                       | 80M:1                                                                                     | Height Adjust (mm):           | 130                                                                                                                                  |
| Light Source:                                 | LED                                                                                       | Swivel:                       | 120°                                                                                                                                 |
| Brightness:                                   | 350 cd/m² (typ)                                                                           | Tilt (Forward/Back):          | -5° / 40°                                                                                                                            |
| Colours:                                      | 1.07B                                                                                     | Pivot (Right/Left):           | 90° / 90°                                                                                                                            |
| Colour Space Support:                         | 10 bit (8 bit + A-FRC)                                                                    | WEIGHT (IMPERIAL)             |                                                                                                                                      |
| Aspect Ratio:                                 | 16:9                                                                                      | Net (lbs):                    | 16.5                                                                                                                                 |
| Response Time (Typical GTG):                  | 5ms                                                                                       | Net Without Stand (lbs):      | 11.2                                                                                                                                 |
| Response Time (GTG w/OD):                     | 5.8ms                                                                                     | Gross (lbs):                  | 23.6                                                                                                                                 |
| Viewing Angles:                               | 178º horizontal, 178º vertical                                                            | WEIGHT (METRIC)               |                                                                                                                                      |
| Backlight Life (Hours):                       | 30000 Hrs (Min)                                                                           | Net (kg):                     | 7.5                                                                                                                                  |
| Curvature:                                    | Flat                                                                                      | Net Without Stand (kg):       | 5.1                                                                                                                                  |
| Refresh Rate (Hz):                            | 60                                                                                        | Gross (kg):                   | 10.7                                                                                                                                 |
| Blue Light Filter:                            | Yes                                                                                       | DIMENSIONS (IMPERIAL) (W      |                                                                                                                                      |
| Flicker-Free:                                 | Yes                                                                                       | Packaging (in.):              | 27.2 x 16.9 x 8.6                                                                                                                    |
| Color Gamut:                                  | NTSC: 77% size (Typ)                                                                      | Physical (in.):               | 24.1 x 15.99~20.99 x 8                                                                                                               |
|                                               | sRGB: 109% size / 100% coverage<br>(Typ)                                                  | Physical Without Stand (in.): | 24.1 x 14.2 x 2                                                                                                                      |
| Pixel Size:                                   | 0.155 mm (H) x 0.155 mm (V)                                                               | DIMENSIONS (METRIC) (WX       |                                                                                                                                      |
| Surface Treatment:                            | Anti-Glare, Hard Coating (3H)                                                             | Packaging (mm):               | 692 x 430 x 218                                                                                                                      |
| COMPATIBILITY                                 |                                                                                           | Physical (mm):                | 612 x 406.19~533.24 x 202                                                                                                            |
| PC Resolution (max):                          | 3840x2160                                                                                 | Physical Without Stand (mm):  | 612 x 362 x 52                                                                                                                       |
| Mac® Resolution (max):                        | 3840x2160                                                                                 | GENERAL                       |                                                                                                                                      |
| PC Operating System:                          | Windows 11 certified; macOS tested                                                        | Regulations:                  | cTUVus, FCC-B, ICES003, Energy<br>Star, EPEAT, CEC, MX-CoC, Mexic<br>Energy, CE, CE EMC, CB, RoHS,<br>ErP, REACH, WEEE, TCO 9.0, EAC |
| Mac® Resolution (min):                        | 3840x2160                                                                                 |                               |                                                                                                                                      |
|                                               | 0010/2100                                                                                 |                               | UkrSEPRO, UKCA                                                                                                                       |
| USB 3.2 Type A Down Stream:                   | 2                                                                                         |                               | VG2756-4K x1, 3-pin Plug (IEC C1                                                                                                     |
| USB 3.2 Type B Up Stream:                     | 1                                                                                         | PACKAGE CONTENTS:             | CEE22) x1, HDMI Cable (v2.0; Ma<br>Male) x1, USB Type-C Cable (Male                                                                  |
| USB 3.2 Type C Up Stream;                     |                                                                                           |                               | Male) x1, USB A/B Cable (v3.2;<br>Male-Male) x1, Quick Start Guide x                                                                 |
| DisplayPort Alt mode :                        | 1 (90W power charger)                                                                     | Recycle/Disposal:             | Please dispose of in accordance w                                                                                                    |
| HDMI 2.0 (with HDCP 2.2):                     | 2                                                                                         | ·····, ····                   | local, state or federal laws.                                                                                                        |
| DisplayPort:                                  | 1                                                                                         | Warranty:                     | *Warranty offered may differ from<br>market to market                                                                                |
| Power in:                                     | 3-pin Socket (IEC C14 / CEE22)                                                            | Power Management:             | Energy Star standards, EPEAT                                                                                                         |
| Ethernet LAN (RJ45):                          | 1                                                                                         |                               |                                                                                                                                      |
| AUDIO                                         |                                                                                           |                               |                                                                                                                                      |
| Internal Speakers:                            | 2Watts x2                                                                                 |                               |                                                                                                                                      |
| POWER                                         |                                                                                           |                               |                                                                                                                                      |
| Eco Mode (Conserve):                          | 16.81W                                                                                    |                               |                                                                                                                                      |
| Eco Mode (optimized):                         | 21.12W                                                                                    |                               |                                                                                                                                      |
| Consumption (typical):                        | 26.35W                                                                                    |                               |                                                                                                                                      |
| Consumption (max):                            | 38.94W                                                                                    |                               |                                                                                                                                      |
| Voltage:                                      | AC 100-240V                                                                               |                               |                                                                                                                                      |
| Stand-by:                                     | 0.5W                                                                                      | -                             |                                                                                                                                      |
| Power Supply:                                 | Internal Power Supply                                                                     |                               |                                                                                                                                      |
| ADDITIONAL HARDWARE                           |                                                                                           |                               |                                                                                                                                      |
| Kensington Lock Slot:                         | 1                                                                                         |                               |                                                                                                                                      |
| Cable Organization:                           | Yes                                                                                       |                               |                                                                                                                                      |
| CONTROLS                                      |                                                                                           |                               |                                                                                                                                      |
| Physical Controls:                            | Key 1 (eye), Key 2, Key 3, Key 4,<br>Key 5, Key 6 (power)                                 |                               |                                                                                                                                      |
| On Screen Display:                            | Input Select, Audio Adjust,<br>ViewMode, Color Adjust, Manual<br>Image Adjust, Setup Menu |                               |                                                                                                                                      |
| OPERATING CONDITIONS                          |                                                                                           |                               |                                                                                                                                      |
| Temperature:                                  | 32°F to 104°F (0°C to 40°C)                                                               |                               |                                                                                                                                      |
| ·<br>Humidity (non-condensing):<br>WALL MOUNT | 20% to 90%                                                                                |                               |                                                                                                                                      |
| VESA Compatible:                              | 100 x 100 mm                                                                              |                               |                                                                                                                                      |
| Lon oompanble.                                |                                                                                           |                               |                                                                                                                                      |