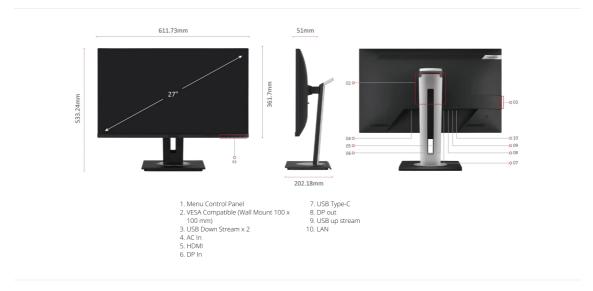

## Product **Description**

The ViewSonic VG56 docking monitor series will keep the workstation tidy and productive with USB Type-C and Ethernet connectivity that turn your monitor into a hub for charging, data, network, and devices. With a 27" display and 2560 X 1440 resolution that delivers larger and clearer images, the VG2756 QHD monitor expands your productivity. This monitor's DisplayPort output also makes it convenient to daisy chain monitors, reducing clutter on your desk and simplifying cable management. A range of ergonomic features such as 40-degree tilt, swivel, bi-directional pivot and height adjustment, along with eye-care technology let you stay comfortable at work all day. In addition, the supported vDisplay Manager software for multi-tasking provides efficient on-screen display control. The monitor and quick release stand ship in an eco-friendly, biodegradable package, thus minimizing total cost of ownership.

#### ViewSonic VG2756-2K

| 1                               |                                                                                           | ViewSonic VG2756-2K           |                                                                                                                                                                                             |
|---------------------------------|-------------------------------------------------------------------------------------------|-------------------------------|---------------------------------------------------------------------------------------------------------------------------------------------------------------------------------------------|
| DISPLAY                         |                                                                                           | INPUT SIGNAL                  |                                                                                                                                                                                             |
| Display Size (in.):             | 27                                                                                        | Frequency Horizontal:         | 15 ~ 90KHz                                                                                                                                                                                  |
| Viewable Area (in.):            | 27                                                                                        | Frequency Vertical:           | 49 ~ 75Hz                                                                                                                                                                                   |
| Panel Type:                     | IPS Technology                                                                            | VIDEO INPUT                   |                                                                                                                                                                                             |
| Resolution:                     | 2560 x 1440                                                                               | Digital Sync:                 | TMDS - HDMI (v1.4), PCI-E -<br>DisplayPort (v1.2), Micro-Packet -                                                                                                                           |
| Resolution Type:                | QHD (Quad HD)                                                                             |                               | Type C                                                                                                                                                                                      |
| Static Contrast Ratio:          | 1,000:1 (typ)                                                                             | ERGONOMICS                    |                                                                                                                                                                                             |
| Dynamic Contrast Ratio:         | 80M:1                                                                                     | Height Adjust (mm):           | 130                                                                                                                                                                                         |
| Light Source:                   | LED                                                                                       | Swivel:                       | 120°                                                                                                                                                                                        |
| Brightness:                     | 350 cd/m² (typ)                                                                           | Tilt (Forward/Back):          | -5° / 40°                                                                                                                                                                                   |
| Colours:                        | 16.7M                                                                                     | Pivot (Right/Left):           | 90° / 90°                                                                                                                                                                                   |
| Colour Space Support:           | 8 bit true                                                                                | WEIGHT (IMPERIAL)             |                                                                                                                                                                                             |
| Aspect Ratio:                   | 16:9                                                                                      | Net (lbs):                    | 15.2                                                                                                                                                                                        |
| Response Time (Typical GTG):    | 5ms                                                                                       | Net Without Stand (lbs):      | 9.9                                                                                                                                                                                         |
| Response Time (GTG w/OD):       | 5.8ms                                                                                     | Gross (Ibs):                  | 22.5                                                                                                                                                                                        |
| Viewing Angles:                 | 178º horizontal, 178º vertical                                                            | WEIGHT (METRIC)               |                                                                                                                                                                                             |
| Backlight Life (Hours):         | 30000 Hrs (Min)                                                                           | Net (kg):                     | 6.9                                                                                                                                                                                         |
| Curvature:                      | Flat                                                                                      | Net Without Stand (kg):       | 4.5                                                                                                                                                                                         |
|                                 | 60                                                                                        | Gross (kg):                   | 10.2                                                                                                                                                                                        |
| Refresh Rate (Hz):              |                                                                                           | DIMENSIONS (IMPERIAL) (V      | VXHXD)                                                                                                                                                                                      |
| Blue Light Filter:              | Yes                                                                                       | Packaging (in.):              | 27.2 x 16.9 x 8.6                                                                                                                                                                           |
| Flicker-Free:                   | Yes                                                                                       | Physical (in.):               | 24.1 x 15.99~20.99 x 8                                                                                                                                                                      |
| Color Gamut:                    | NTSC: 78% size (Typ)<br>sRGB: 110% size / 100% coverage<br>(Typ)                          | Physical Without Stand (in.): | 24.1 x 14.2 x 2                                                                                                                                                                             |
|                                 |                                                                                           | DIMENSIONS (METRIC) (WX       |                                                                                                                                                                                             |
| Pixel Size:                     | 0.233 mm (H) x 0.233 mm (V)                                                               | Packaging (mm):               | 692 x 430 x 218                                                                                                                                                                             |
| Surface Treatment:              | Anti-Glare, Hard Coating (3H)                                                             | Physical (mm):                | 612 x 406.19~533.24 x 202                                                                                                                                                                   |
| COMPATIBILITY                   |                                                                                           | Physical Without Stand (mm):  | 612 x 362 x 52                                                                                                                                                                              |
| PC Resolution (max):            | 2560x1440                                                                                 | GENERAL                       | 012 × 302 × 32                                                                                                                                                                              |
| Mac® Resolution (max):          | 2560x1440                                                                                 | GENERAL                       |                                                                                                                                                                                             |
| PC Operating System:            | Windows 11 certified; macOS tested                                                        | Regulations:                  | cTUVus, FCC-B, ICES003, Energy<br>Star, EPEAT, CEC, MX-CoC, Mexico<br>Energy, CE, CE EMC, CB, RoHS,<br>ErP, REACH, WEEE, TCO 9.0, EAC                                                       |
| Mac® Resolution (min):          | 2560x1440                                                                                 |                               |                                                                                                                                                                                             |
| CONNECTOR                       |                                                                                           |                               | UkrSEPRO, UKCA, RCM                                                                                                                                                                         |
| USB 3.2 Type A Down Stream:     | 2                                                                                         | PACKAGE CONTENTS:             | VG2756-2K x1, 3-pin Plug (IEC C13<br>CEE22) x1, DisplayPort Cable (v1.<br>Male-Male) x1, USB Type-C Cable<br>(Male-Male) x1, USB A/B Cable<br>(v3.2; Male-Male) x1, Quick Start<br>Guide x1 |
| USB 3.2 Type B Up Stream:       | 1                                                                                         |                               |                                                                                                                                                                                             |
| USB 3.2 Type C Up Stream;       | 4 (00) (0                                                                                 |                               |                                                                                                                                                                                             |
| DisplayPort Alt mode :          | 1 (90W power charger)                                                                     |                               |                                                                                                                                                                                             |
| HDMI 1.4:                       | 1                                                                                         | Recycle/Disposal:             | Please dispose of in accordance wit<br>local, state or federal laws.                                                                                                                        |
| DisplayPort:                    | 1                                                                                         | Warranty:                     | *Warranty offered may differ from                                                                                                                                                           |
| DisplayPort Out:                | 1                                                                                         | wananty.                      | market to market                                                                                                                                                                            |
| Power in:                       | 3-pin Socket (IEC C14 / CEE22)                                                            | Power Management:             | Energy Star standards, EPEAT                                                                                                                                                                |
| Ethernet LAN (RJ45):            | 1                                                                                         |                               |                                                                                                                                                                                             |
| AUDIO                           |                                                                                           |                               |                                                                                                                                                                                             |
| Internal Speakers:              | 2Watts x2                                                                                 |                               |                                                                                                                                                                                             |
| POWER                           |                                                                                           |                               |                                                                                                                                                                                             |
| Eco Mode (Conserve):            | 16.81W                                                                                    |                               |                                                                                                                                                                                             |
| Eco Mode (optimized):           | 21.12W                                                                                    |                               |                                                                                                                                                                                             |
| Consumption (typical):          | 26.35W                                                                                    |                               |                                                                                                                                                                                             |
| Consumption (max):              | 35.94W                                                                                    |                               |                                                                                                                                                                                             |
| Voltage:                        | AC 100-240V                                                                               |                               |                                                                                                                                                                                             |
| Stand-by:                       | 0.5W                                                                                      |                               |                                                                                                                                                                                             |
| Power Supply:                   | Internal Power Supply                                                                     |                               |                                                                                                                                                                                             |
| ADDITIONAL HARDWARE             | internari ower ouppry                                                                     |                               |                                                                                                                                                                                             |
| Kensington Lock Slot:           | 1                                                                                         |                               |                                                                                                                                                                                             |
| Cable Organization:<br>CONTROLS | Yes                                                                                       |                               |                                                                                                                                                                                             |
| Physical Controls:              | Key 1 (eye), Key 2, Key 3, Key 4,<br>Key 5, Key 6 (power)                                 |                               |                                                                                                                                                                                             |
| On Screen Display:              | Input Select, Audio Adjust,<br>ViewMode, Color Adjust, Manual<br>Image Adjust, Setup Menu |                               |                                                                                                                                                                                             |
| OPERATING CONDITIONS            |                                                                                           |                               |                                                                                                                                                                                             |
| Temperature:                    | 32°F to 104°F (0°C to 40°C)                                                               |                               |                                                                                                                                                                                             |
| Humidity (non-condensing):      | 20% to 90%                                                                                |                               |                                                                                                                                                                                             |
| WALL MOUNT                      |                                                                                           |                               |                                                                                                                                                                                             |
| VESA Compatible:                | 100 x 100 mm                                                                              |                               |                                                                                                                                                                                             |
|                                 |                                                                                           |                               |                                                                                                                                                                                             |