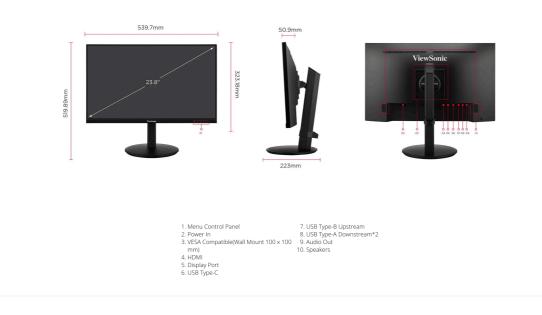

### VG2409-MHDU-2 24" Full HD Ergonomic IPS Monitor with USB-C Hub - ViewSonic Europe

| :55 AM                                              | VG2409-MHDU-2 24" Full HD Erg                                                          | onomic IPS Monitor with               | USB-C Hub - ViewSonic Europe                                                                             |
|-----------------------------------------------------|----------------------------------------------------------------------------------------|---------------------------------------|----------------------------------------------------------------------------------------------------------|
| DISPLAY                                             |                                                                                        | ERGONOMICS                            |                                                                                                          |
| Display Size (in.):                                 | 24                                                                                     | Height Adjust (mm):                   | 130                                                                                                      |
| Viewable Area (in.):                                | 23.8                                                                                   | Swivel:                               | 360°                                                                                                     |
| Panel Type:                                         | IPS Technology                                                                         | Tilt (Forward/Back):                  | -3.5° / 28°                                                                                              |
| Resolution:                                         | 1920 x 1080                                                                            | Pivot (Right/Left):                   | 90° / 90°                                                                                                |
| Resolution Type:                                    | FHD (Full HD)                                                                          | WEIGHT (IMPERIAL)                     |                                                                                                          |
| Static Contrast Ratio:                              | 1,300:1 (typ)                                                                          | Net (lbs):                            | 12.3                                                                                                     |
| Dynamic Contrast Ratio:                             | 50M:1                                                                                  | Net Without Stand (lbs):              | 7.7                                                                                                      |
| Light Source:                                       | LED                                                                                    | Gross (lbs):                          | 15.9                                                                                                     |
| Brightness:                                         | 350 cd/m² (typ)                                                                        | WEIGHT (METRIC)                       |                                                                                                          |
| Colors:                                             | 16.7M                                                                                  | Net (kg):                             | 5.6                                                                                                      |
| Color Space Support:                                | 8 bit (6 bit + FRC)                                                                    | Net Without Stand (kg):               | 3.5                                                                                                      |
| Aspect Ratio:                                       | 16:9                                                                                   | Gross (kg):                           | 7.2                                                                                                      |
| Response Time (Typical GTG):                        | 4ms                                                                                    | DIMENSIONS (IMPERIAL) (W              | VXHXD)                                                                                                   |
| Response Time (GTG w/OD):                           | 4ms                                                                                    | Packaging (in.):                      | 24.5 x 20.5 x 5.7                                                                                        |
| Viewing Angles:                                     | 178º horizontal, 178º vertical                                                         | Physical (in.):                       | 21.25 x 15.35~20.47 x 9.18                                                                               |
|                                                     |                                                                                        | Physical Without Stand (in.):         | 21.25 x 12.72 x 2                                                                                        |
| Backlight Life (Hours):                             | 30000 Hrs (Min)                                                                        | DIMENSIONS (METRIC) (WX               |                                                                                                          |
| Curvature:                                          | Flat                                                                                   | Packaging (mm):                       | 622 x 520 x 144                                                                                          |
| Refresh Rate (Hz):                                  | 100                                                                                    | Physical (mm):                        | 539.7 x 389.89~519.89 x 233.29                                                                           |
| Variable Refresh Rate<br>Technology:                | Yes                                                                                    | Physical Without Stand (mm):          | 539.7 x 323.18 x 50.9                                                                                    |
| Low Blue Light:                                     | Software solution                                                                      | GENERAL                               |                                                                                                          |
| Flicker-Free:                                       | Yes                                                                                    |                                       | Energy Star, EPEAT, CE, CE EMC, CB, RoHS, ErP,                                                           |
|                                                     | NTSC: 72% size (Typ)                                                                   | Regulations:                          | REACH, WEEE, TCO 9.0, EAC, UkrSEPRO                                                                      |
| Color Gamut:                                        | sRGB: 104% size (Typ)                                                                  |                                       | VG2409-MHDU-2 x1, 3-pin Plug (IEC C13 / CEE22) x1                                                        |
| Pixel Size:                                         | 0.275 mm (H) x 0.275 mm (V)                                                            | PACKAGE CONTENTS:                     | HDMI Cable (v1.4; Male-Male) x1, USB Type-C Cable<br>(Male-Male) x1, USB A/B Cable (v3.2; Male-Male) x1, |
| Surface Treatment:                                  | Anti-Glare, Hard Coating (3H)                                                          |                                       | Quick Start Guide x1                                                                                     |
| COMPATIBILITY                                       |                                                                                        | Recycle/Disposal:                     | Please dispose of in accordance with local, state or<br>federal laws.                                    |
| PC Resolution (max):                                | 1920x1080                                                                              | Warranty:                             | *Warranty offered may differ from market to market                                                       |
| Mac® Resolution (max):                              | 1920x1080                                                                              | Power Management:                     | Energy Star standards, EPEAT                                                                             |
| PC Operating System:                                | Windows 10/11 certified; macOS tested                                                  | · · · · · · · · · · · · · · · · · · · |                                                                                                          |
| Mac® Resolution (min):                              | 1920x1080                                                                              |                                       |                                                                                                          |
| CONNECTOR                                           |                                                                                        |                                       |                                                                                                          |
| USB 3.2 Type A Down Stream:                         | 2                                                                                      |                                       |                                                                                                          |
| USB 3.2 Type B Up Stream:                           | 1                                                                                      |                                       |                                                                                                          |
|                                                     |                                                                                        |                                       |                                                                                                          |
| USB 3.2 Type C Up Stream;<br>DisplayPort Alt mode : | 1 (65W power charger)                                                                  |                                       |                                                                                                          |
| 3.5mm Audio Out:                                    | 1                                                                                      |                                       |                                                                                                          |
| HDMI 1.4:                                           | 1                                                                                      |                                       |                                                                                                          |
| DisplayPort:                                        | 1                                                                                      |                                       |                                                                                                          |
| Power in:                                           | 3-pin Socket (IEC C14 / CEE22)                                                         |                                       |                                                                                                          |
| AUDIO                                               |                                                                                        |                                       |                                                                                                          |
| Internal Speakers:                                  | 2.5Watts x2                                                                            |                                       |                                                                                                          |
| POWER                                               |                                                                                        |                                       |                                                                                                          |
| Eco Mode (Conserve):                                | 18W                                                                                    |                                       |                                                                                                          |
| Eco Mode (optimized):                               | 20W                                                                                    |                                       |                                                                                                          |
| Consumption (typical):                              | 22W                                                                                    |                                       |                                                                                                          |
| Consumption (typical):                              | 22W<br>24W                                                                             |                                       |                                                                                                          |
|                                                     |                                                                                        |                                       |                                                                                                          |
| Voltage:                                            | AC 100-240V                                                                            |                                       |                                                                                                          |
| Stand-by:                                           | 0.5W                                                                                   |                                       |                                                                                                          |
| Power Supply:                                       | Internal Power Supply                                                                  |                                       |                                                                                                          |
| ADDITIONAL HARDWARE                                 |                                                                                        |                                       |                                                                                                          |
| Kensington Lock Slot:                               | 1                                                                                      |                                       |                                                                                                          |
| Cable Organization:                                 | Yes                                                                                    |                                       |                                                                                                          |
| CONTROLS                                            |                                                                                        |                                       |                                                                                                          |
| Physical Controls:                                  | Key 1 (favorite), Key 2, Key 3, Key 4, Key 5 (power)                                   |                                       |                                                                                                          |
| On Screen Display:                                  | Input Select, Audio Adjust, ViewMode, Color Adjust,<br>Manual Image Adjust, Setup Menu |                                       |                                                                                                          |
| OPERATING CONDITIONS                                | <b>3 3 3 5 5 5 5 5 5 5 5 5 5</b>                                                       |                                       |                                                                                                          |
| Temperature:                                        | 32°F to 104°F (0°C to 40°C)                                                            |                                       |                                                                                                          |
|                                                     |                                                                                        |                                       |                                                                                                          |
| Humidity (non-condensing):<br>WALL MOUNT            | 20% to 90%                                                                             |                                       |                                                                                                          |
| VESA Compatible:                                    | 100 x 100 mm                                                                           |                                       |                                                                                                          |
|                                                     | 100 x 100 mm                                                                           |                                       |                                                                                                          |
|                                                     | 20 - 125// 47                                                                          |                                       |                                                                                                          |
| Frequency Horizontal:                               | 30 ~ 125KHz                                                                            |                                       |                                                                                                          |
| Frequency Vertical:                                 | 48 ~ 100Hz                                                                             |                                       |                                                                                                          |
| VIDEO INPUT                                         |                                                                                        |                                       |                                                                                                          |
| Digital Sync:                                       | TMDS - HDMI (v1.4), PCI-E - DisplayPort (v1.2), Micro-<br>Packet - Type C              |                                       |                                                                                                          |
|                                                     |                                                                                        |                                       |                                                                                                          |