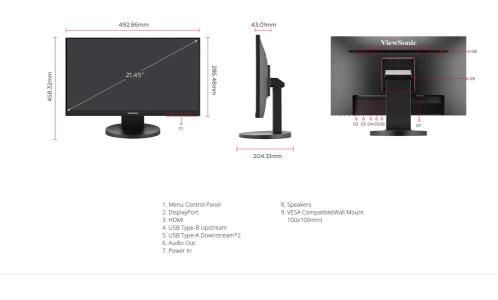

## VG2208A 22" Full HD 100Hz Ergonomic Monitor with USB Hub - ViewSonic Europe

| DISPLAY                                                                                                                                                                                                                                                                                                                                            |                                                                                                                                                                                                                                                                                           | WEIGHT (IMPERIAL)             |                                                                                       |
|----------------------------------------------------------------------------------------------------------------------------------------------------------------------------------------------------------------------------------------------------------------------------------------------------------------------------------------------------|-------------------------------------------------------------------------------------------------------------------------------------------------------------------------------------------------------------------------------------------------------------------------------------------|-------------------------------|---------------------------------------------------------------------------------------|
| Display Size (in.):                                                                                                                                                                                                                                                                                                                                | 22                                                                                                                                                                                                                                                                                        | Net (lbs):                    | 8.4                                                                                   |
| Viewable Area (in.):                                                                                                                                                                                                                                                                                                                               | 21.5                                                                                                                                                                                                                                                                                      | Net Without Stand (Ibs):      | 4.9                                                                                   |
| Panel Type:                                                                                                                                                                                                                                                                                                                                        | IPS Technology                                                                                                                                                                                                                                                                            | Gross (Ibs):                  | 11.2                                                                                  |
| Resolution:                                                                                                                                                                                                                                                                                                                                        | 1920 x 1080                                                                                                                                                                                                                                                                               | WEIGHT (METRIC)               |                                                                                       |
| Resolution Type:                                                                                                                                                                                                                                                                                                                                   | FHD (Full HD)                                                                                                                                                                                                                                                                             | Net (kg):                     | 3.8                                                                                   |
| Static Contrast Ratio:                                                                                                                                                                                                                                                                                                                             | 1,000:1 (typ)                                                                                                                                                                                                                                                                             | Net Without Stand (kg):       | 2.2                                                                                   |
| Dynamic Contrast Ratio:                                                                                                                                                                                                                                                                                                                            | 50M:1                                                                                                                                                                                                                                                                                     | Gross (kg):                   | 5.1                                                                                   |
| Light Source:                                                                                                                                                                                                                                                                                                                                      | LED                                                                                                                                                                                                                                                                                       | DIMENSIONS (IMPERIAL) (W      | VXHXD)                                                                                |
| Brightness:                                                                                                                                                                                                                                                                                                                                        | 250 cd/m² (typ)                                                                                                                                                                                                                                                                           | Packaging (in.):              | 21.7 x 13.7 x 6                                                                       |
| Colors:                                                                                                                                                                                                                                                                                                                                            | 16.7M                                                                                                                                                                                                                                                                                     | Physical (in.):               | 19.4 x 14.11~18.04 x 8.04                                                             |
| Color Space Support:                                                                                                                                                                                                                                                                                                                               | 8 bit (6 bit + FRC)                                                                                                                                                                                                                                                                       | Physical Without Stand (in.): | 19.4 x 11.28 x 1.69                                                                   |
|                                                                                                                                                                                                                                                                                                                                                    |                                                                                                                                                                                                                                                                                           | DIMENSIONS (METRIC) (WX       |                                                                                       |
| Aspect Ratio:                                                                                                                                                                                                                                                                                                                                      | 16:9<br>-                                                                                                                                                                                                                                                                                 | Packaging (mm):               | 550 x 348 x 153                                                                       |
| Response Time (Typical GTG):                                                                                                                                                                                                                                                                                                                       | 5ms                                                                                                                                                                                                                                                                                       | Physical (mm):                | 492.86 x 358.32~458.32 x 204.31                                                       |
| Response Time (GTG w/OD):                                                                                                                                                                                                                                                                                                                          | 5ms                                                                                                                                                                                                                                                                                       | Physical Without Stand (mm):  | 492.86 x 286.48 x 43.01                                                               |
| Viewing Angles:                                                                                                                                                                                                                                                                                                                                    | 178º horizontal, 178º vertical                                                                                                                                                                                                                                                            | GENERAL                       | 402.00 x 200.40 x 40.01                                                               |
| Backlight Life (Hours):                                                                                                                                                                                                                                                                                                                            | 30000 Hrs (Min)                                                                                                                                                                                                                                                                           | GENERAL                       | Energy Star, EPEAT, CE, CE EMC, CB, RoHS, ErP,                                        |
| Curvature:                                                                                                                                                                                                                                                                                                                                         | Flat                                                                                                                                                                                                                                                                                      | Regulations:                  | REACH, WEEE, TCO 9.0, EAC, UkrSEPRO                                                   |
| Refresh Rate (Hz):                                                                                                                                                                                                                                                                                                                                 | 100                                                                                                                                                                                                                                                                                       |                               | VG2208A x1, 3-pin Plug (IEC C13 / CEE22) x1, HDMI                                     |
| Variable Refresh Rate<br>Technology:                                                                                                                                                                                                                                                                                                               | Yes                                                                                                                                                                                                                                                                                       | PACKAGE CONTENTS:             | Cable (v1.4; Male-Male) x1, USB A/B Cable (v3.2; Ma<br>Male) x1, Quick Start Guide x1 |
| Low Blue Light:                                                                                                                                                                                                                                                                                                                                    | Software solution                                                                                                                                                                                                                                                                         | Recycle/Disposal:             | Please dispose of in accordance with local, state or<br>federal laws.                 |
| Flicker-Free:                                                                                                                                                                                                                                                                                                                                      | Yes                                                                                                                                                                                                                                                                                       | Warranty:                     | *Warranty offered may differ from market to market                                    |
| Color Gamut:                                                                                                                                                                                                                                                                                                                                       | NTSC: 72% size (Typ)                                                                                                                                                                                                                                                                      | Power Management:             | Energy Star standards, EPEAT                                                          |
|                                                                                                                                                                                                                                                                                                                                                    | sRGB: 104% size (Typ)                                                                                                                                                                                                                                                                     |                               |                                                                                       |
| Pixel Size:                                                                                                                                                                                                                                                                                                                                        | 0.249 mm (H) x 0.241 mm (V)                                                                                                                                                                                                                                                               |                               |                                                                                       |
| Surface Treatment:                                                                                                                                                                                                                                                                                                                                 | Anti-Glare, Hard Coating (3H)                                                                                                                                                                                                                                                             |                               |                                                                                       |
| COMPATIBILITY                                                                                                                                                                                                                                                                                                                                      |                                                                                                                                                                                                                                                                                           |                               |                                                                                       |
| PC Resolution (max):                                                                                                                                                                                                                                                                                                                               | 1920x1080                                                                                                                                                                                                                                                                                 |                               |                                                                                       |
| Mac® Resolution (max):                                                                                                                                                                                                                                                                                                                             | 1920x1080                                                                                                                                                                                                                                                                                 |                               |                                                                                       |
| PC Operating System:                                                                                                                                                                                                                                                                                                                               | Windows 10/11 certified; macOS tested                                                                                                                                                                                                                                                     |                               |                                                                                       |
| Mac® Resolution (min):                                                                                                                                                                                                                                                                                                                             | 1920x1080                                                                                                                                                                                                                                                                                 |                               |                                                                                       |
| CONNECTOR                                                                                                                                                                                                                                                                                                                                          |                                                                                                                                                                                                                                                                                           |                               |                                                                                       |
| USB 3.2 Type A Down Stream:                                                                                                                                                                                                                                                                                                                        | 2                                                                                                                                                                                                                                                                                         |                               |                                                                                       |
| USB 3.2 Type B Up Stream:                                                                                                                                                                                                                                                                                                                          | 1                                                                                                                                                                                                                                                                                         |                               |                                                                                       |
| 3.5mm Audio Out:                                                                                                                                                                                                                                                                                                                                   | 1                                                                                                                                                                                                                                                                                         |                               |                                                                                       |
| HDMI 1.4:                                                                                                                                                                                                                                                                                                                                          | 1                                                                                                                                                                                                                                                                                         |                               |                                                                                       |
| DisplayPort:                                                                                                                                                                                                                                                                                                                                       | 1                                                                                                                                                                                                                                                                                         |                               |                                                                                       |
| Power in:                                                                                                                                                                                                                                                                                                                                          | 3-pin Socket (IEC C14 / CEE22)                                                                                                                                                                                                                                                            |                               |                                                                                       |
| AUDIO                                                                                                                                                                                                                                                                                                                                              |                                                                                                                                                                                                                                                                                           |                               |                                                                                       |
|                                                                                                                                                                                                                                                                                                                                                    | 2Watts x2                                                                                                                                                                                                                                                                                 |                               |                                                                                       |
| Internal Speakers:<br>POWER                                                                                                                                                                                                                                                                                                                        | ZWalls XZ                                                                                                                                                                                                                                                                                 |                               |                                                                                       |
|                                                                                                                                                                                                                                                                                                                                                    | 1014                                                                                                                                                                                                                                                                                      |                               |                                                                                       |
| Eco Mode (Conserve):                                                                                                                                                                                                                                                                                                                               | 10W                                                                                                                                                                                                                                                                                       |                               |                                                                                       |
| Eco Mode (optimized):                                                                                                                                                                                                                                                                                                                              | 12W                                                                                                                                                                                                                                                                                       |                               |                                                                                       |
| Consumption (typical):                                                                                                                                                                                                                                                                                                                             | 14W                                                                                                                                                                                                                                                                                       |                               |                                                                                       |
| Consumption (max):                                                                                                                                                                                                                                                                                                                                 | 23W                                                                                                                                                                                                                                                                                       |                               |                                                                                       |
| Voltage:                                                                                                                                                                                                                                                                                                                                           | AC 100-240V                                                                                                                                                                                                                                                                               |                               |                                                                                       |
| Stand-by:                                                                                                                                                                                                                                                                                                                                          | 0.3W                                                                                                                                                                                                                                                                                      |                               |                                                                                       |
| Power Supply:                                                                                                                                                                                                                                                                                                                                      | Internal Power Supply                                                                                                                                                                                                                                                                     |                               |                                                                                       |
| ADDITIONAL HARDWARE                                                                                                                                                                                                                                                                                                                                |                                                                                                                                                                                                                                                                                           |                               |                                                                                       |
| B B I I I I I I I I I I I I I I I I I I                                                                                                                                                                                                                                                                                                            |                                                                                                                                                                                                                                                                                           |                               |                                                                                       |
| Kensington Lock Slot:                                                                                                                                                                                                                                                                                                                              | 1                                                                                                                                                                                                                                                                                         |                               |                                                                                       |
|                                                                                                                                                                                                                                                                                                                                                    | 1                                                                                                                                                                                                                                                                                         |                               |                                                                                       |
| Kensington Lock Slot:                                                                                                                                                                                                                                                                                                                              | 1<br>Key 1 (favorite), Key 2, Key 3, Key 4, Key 5 (power)                                                                                                                                                                                                                                 |                               |                                                                                       |
| Kensington Lock Slot:<br>CONTROLS<br>Physical Controls:                                                                                                                                                                                                                                                                                            | Key 1 (favorite), Key 2, Key 3, Key 4, Key 5 (power)<br>Input Select, Audio Adjust, ViewMode, Color Adjust,                                                                                                                                                                               |                               |                                                                                       |
| Kensington Lock Slot:<br>CONTROLS<br>Physical Controls:<br>On Screen Display:                                                                                                                                                                                                                                                                      | Key 1 (favorite), Key 2, Key 3, Key 4, Key 5 (power)                                                                                                                                                                                                                                      |                               |                                                                                       |
| Kensington Lock Slot:<br>CONTROLS<br>Physical Controls:<br>On Screen Display:<br>CPERATING CONDITIONS                                                                                                                                                                                                                                              | Key 1 (favorite), Key 2, Key 3, Key 4, Key 5 (power)<br>Input Select, Audio Adjust, ViewMode, Color Adjust,<br>Manual Image Adjust, Setup Menu                                                                                                                                            |                               |                                                                                       |
| Kensington Lock Slot:<br>CONTROLS<br>Physical Controls:<br>On Screen Display:<br>DPERATING CONDITIONS<br>Temperature:                                                                                                                                                                                                                              | Key 1 (favorite), Key 2, Key 3, Key 4, Key 5 (power)<br>Input Select, Audio Adjust, ViewMode, Color Adjust,<br>Manual Image Adjust, Setup Menu<br>32°F to 104°F (0°C to 40°C)                                                                                                             |                               |                                                                                       |
| Kensington Lock Slot:<br>CONTROLS<br>Physical Controls:<br>On Screen Display:<br>CPERATING CONDITIONS                                                                                                                                                                                                                                              | Key 1 (favorite), Key 2, Key 3, Key 4, Key 5 (power)<br>Input Select, Audio Adjust, ViewMode, Color Adjust,<br>Manual Image Adjust, Setup Menu                                                                                                                                            |                               |                                                                                       |
| Kensington Lock Slot:<br>CONTROLS<br>Physical Controls:<br>On Screen Display:<br>DPERATING CONDITIONS<br>Temperature:<br>Humidity (non-condensing):                                                                                                                                                                                                | Key 1 (favorite), Key 2, Key 3, Key 4, Key 5 (power)<br>Input Select, Audio Adjust, ViewMode, Color Adjust,<br>Manual Image Adjust, Setup Menu<br>32°F to 104°F (0°C to 40°C)                                                                                                             |                               |                                                                                       |
| Kensington Lock Slot:<br>CONTROLS<br>Physical Controls:<br>On Screen Display:<br>DPERATING CONDITIONS<br>Temperature:<br>Humidity (non-condensing):<br>WALL MOUNT                                                                                                                                                                                  | Key 1 (favorite), Key 2, Key 3, Key 4, Key 5 (power)<br>Input Select, Audio Adjust, ViewMode, Color Adjust,<br>Manual Image Adjust, Setup Menu<br>32°F to 104°F (0°C to 40°C)<br>20% to 90%                                                                                               |                               |                                                                                       |
| Kensington Lock Slot:<br>CONTROLS<br>Physical Controls:<br>On Screen Display:<br>DPERATING CONDITIONS<br>Temperature:<br>Humidity (non-condensing):<br>NALL MOUNT<br>VESA Compatible:                                                                                                                                                              | Key 1 (favorite), Key 2, Key 3, Key 4, Key 5 (power)<br>Input Select, Audio Adjust, ViewMode, Color Adjust,<br>Manual Image Adjust, Setup Menu<br>32°F to 104°F (0°C to 40°C)<br>20% to 90%                                                                                               |                               |                                                                                       |
| Kensington Lock Slot:<br>CONTROLS<br>Physical Controls:<br>On Screen Display:<br>DPERATING CONDITIONS<br>Temperature:<br>Humidity (non-condensing):<br>WALL MOUNT<br>VESA Compatible:<br>NPUT SIGNAL<br>Frequency Horizontal:                                                                                                                      | Key 1 (favorite), Key 2, Key 3, Key 4, Key 5 (power)<br>Input Select, Audio Adjust, ViewMode, Color Adjust,<br>Manual Image Adjust, Setup Menu<br>32°F to 104°F (0°C to 40°C)<br>20% to 90%<br>100 x 100 mm                                                                               |                               |                                                                                       |
| Kensington Lock Slot:<br>CONTROLS<br>Physical Controls:<br>On Screen Display:<br>DPERATING CONDITIONS<br>Temperature:<br>Humidity (non-condensing):<br>WALL MOUNT<br>VESA Compatible:<br>NPUT SIGNAL<br>Frequency Horizontal:<br>Frequency Vertical:                                                                                               | Key 1 (favorite), Key 2, Key 3, Key 4, Key 5 (power)   Input Select, Audio Adjust, ViewMode, Color Adjust,<br>Manual Image Adjust, Setup Menu   32°F to 104°F (0°C to 40°C)   20% to 90%   100 x 100 mm   24 ~ 115KHz                                                                     |                               |                                                                                       |
| Kensington Lock Slot:<br>CONTROLS<br>Physical Controls:<br>On Screen Display:<br>DERATING CONDITIONS<br>Temperature:<br>Humidity (non-condensing):<br>WALL MOUNT<br>VESA Compatible:<br>NPUT SIGNAL<br>Frequency Horizontal:<br>Frequency Vertical:<br>//IDEO INPUT                                                                                | Key 1 (favorite), Key 2, Key 3, Key 4, Key 5 (power)<br>Input Select, Audio Adjust, ViewMode, Color Adjust,<br>Manual Image Adjust, Setup Menu<br>32°F to 104°F (0°C to 40°C)<br>20% to 90%<br>100 x 100 mm<br>24 ~ 115KHz<br>48 ~ 100Hz                                                  |                               |                                                                                       |
| Kensington Lock Slot:<br>CONTROLS<br>Physical Controls:<br>On Screen Display:<br>DERATING CONDITIONS<br>Temperature:<br>Humidity (non-condensing):<br>NALL MOUNT<br>VESA Compatible:<br>NPUT SIGNAL<br>Frequency Horizontal:<br>Frequency Vertical:<br>//DEO INPUT<br>Digital Sync:                                                                | Key 1 (favorite), Key 2, Key 3, Key 4, Key 5 (power)   Input Select, Audio Adjust, ViewMode, Color Adjust,<br>Manual Image Adjust, Setup Menu   32°F to 104°F (0°C to 40°C)   20% to 90%   100 x 100 mm   24 ~ 115KHz                                                                     |                               |                                                                                       |
| Kensington Lock Slot:<br>CONTROLS<br>Physical Controls:<br>On Screen Display:<br>DERATING CONDITIONS<br>Temperature:<br>Humidity (non-condensing):<br>NALL MOUNT<br>VESA Compatible:<br>NPUT SIGNAL<br>Frequency Horizontal:<br>Frequency Vertical:<br>//DEO INPUT<br>Digital Sync:<br>ERGONOMICS                                                  | Key 1 (favorite), Key 2, Key 3, Key 4, Key 5 (power)   Input Select, Audio Adjust, ViewMode, Color Adjust,<br>Manual Image Adjust, Setup Menu   32°F to 104°F (0°C to 40°C)   20% to 90%   100 x 100 mm   24 ~ 115KHz<br>48 ~ 100Hz   TMDS - HDMI (v1.4), PCI-E - DisplayPort (v1.2)      |                               |                                                                                       |
| Kensington Lock Slot:<br>CONTROLS<br>Physical Controls:<br>On Screen Display:<br>DERATING CONDITIONS<br>Temperature:<br>Humidity (non-condensing):<br>VALL MOUNT<br>VESA Compatible:<br>NPUT SIGNAL<br>Frequency Horizontal:<br>Frequency Horizontal:<br>Frequency Vertical:<br>//IDEO INPUT<br>Digital Sync:<br>ERGONOMICS<br>Height Adjust (mm): | Key 1 (favorite), Key 2, Key 3, Key 4, Key 5 (power)   Input Select, Audio Adjust, ViewMode, Color Adjust,<br>Manual Image Adjust, Setup Menu   32°F to 104°F (0°C to 40°C)   20% to 90%   100 x 100 mm   24 ~ 115KHz   48 ~ 100Hz   TMDS - HDMI (v1.4), PCI-E - DisplayPort (v1.2)   100 |                               |                                                                                       |
| Kensington Lock Slot:<br>CONTROLS<br>Physical Controls:<br>On Screen Display:<br>DERATING CONDITIONS<br>Temperature:<br>Humidity (non-condensing):<br>NALL MOUNT<br>VESA Compatible:<br>NPUT SIGNAL<br>Frequency Horizontal:<br>Frequency Vertical:<br>//DEO INPUT<br>Digital Sync:<br>ERGONOMICS                                                  | Key 1 (favorite), Key 2, Key 3, Key 4, Key 5 (power)   Input Select, Audio Adjust, ViewMode, Color Adjust,<br>Manual Image Adjust, Setup Menu   32°F to 104°F (0°C to 40°C)   20% to 90%   100 x 100 mm   24 ~ 115KHz<br>48 ~ 100Hz   TMDS - HDMI (v1.4), PCI-E - DisplayPort (v1.2)      |                               |                                                                                       |