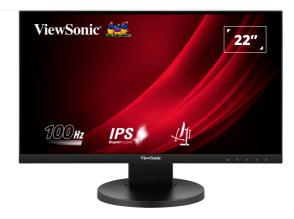

## Key Features

- SuperClear® IPS panel with Full HD 1080p resolution
- 100Hz variable refresh rate delivers fluid visuals
- USB hub with 1 upstream, 2 downstream ports, and HDMI, Display Port inputs for easy connectivity
- Ergonomic tilt, swivel, pivot, and height adjustment capabilities
- TCO, EnergyStar, EPEAT Silver certified for sustainability

## Product Description

The ViewSonic VG2208A is a 22" Full HD monitor featuring HDMI, DisplayPort, USB-B upstream and USB-A downstream inputs for business and home use. The optimal screen performance and comfortable viewing without tearing or stuttering is delivered through 100hz variable refresh rate, eye-care technology, and various ViewMode presets. Simply expand your workspace and experience truly seamless, ergonomic multitasking on just one screen with a VESA-compatible mount at a low power consumption.