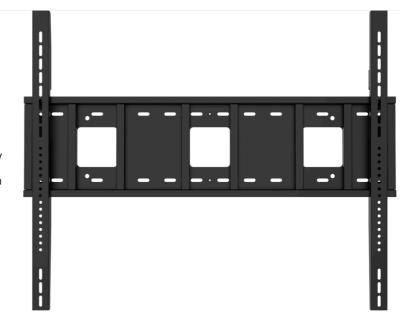

#### **MOUNTING PATTERN MAX. MOUNT**

up to 1000x800mm

## **DIMENSION (WXHXD)**

1110 x 885.8 x 43.5 mm / 43.7 x 34.87 x 1.71 in Physical (WxHxD):

1195 x 340 x 150 mm / 47.05 Packaging (WxHxD):

x 13.39 x 5.91 in