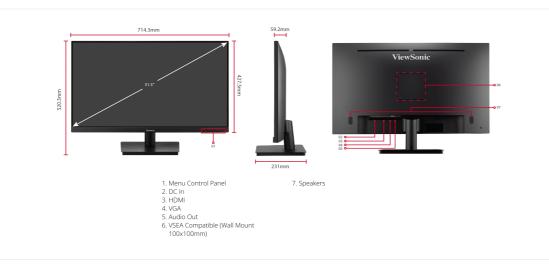

| ERGONOMICS                    |                                                                                             |  |
|-------------------------------|---------------------------------------------------------------------------------------------|--|
| Tilt (Forward/Back):          | -5° / 20°                                                                                   |  |
| WEIGHT (IMPERIAL)             |                                                                                             |  |
| Net (lbs):                    | 16.1                                                                                        |  |
| Net Without Stand (lbs):      | 13.4                                                                                        |  |
| Gross (lbs):                  | 20.3                                                                                        |  |
| WEIGHT (METRIC)               |                                                                                             |  |
| Net (kg):                     | 7.3                                                                                         |  |
| Net Without Stand (kg):       | 6.1                                                                                         |  |
| Gross (kg):                   | 9.2                                                                                         |  |
| DIMENSIONS (IMPERIAL) (WXHXD) |                                                                                             |  |
| Packaging (in.):              | 30.3 x 20.1 x 4.9                                                                           |  |
| Physical (in.):               | 28.1 x 20.5 x 9.1                                                                           |  |
| Physical Without Stand (in.): | 28.1 x 16.8 x 2.3                                                                           |  |
| DIMENSIONS (METRIC) (WXHXD)   |                                                                                             |  |
| Packaging (mm):               | 770 x 510 x 125                                                                             |  |
| Physical (mm):                | 714 x 520 x 231                                                                             |  |
| Physical Without Stand (mm):  | 714 x 428 x 59                                                                              |  |
| GENERAL                       |                                                                                             |  |
| Regulations:                  | CE, CE EMC, CB, RoHS, ErP,<br>REACH, WEEE, EAC, UkrSEPRO,<br>UKCA, BSMI, BIS                |  |
| PACKAGE CONTENTS:             | VA3209-MH x1, HDMI Cable (v2.0;<br>Male-Male) x1, AC/DC Adapter x1,<br>Quick Start Guide x1 |  |
| Recycle/Disposal:             | Please dispose of in accordance with local, state or federal laws.                          |  |