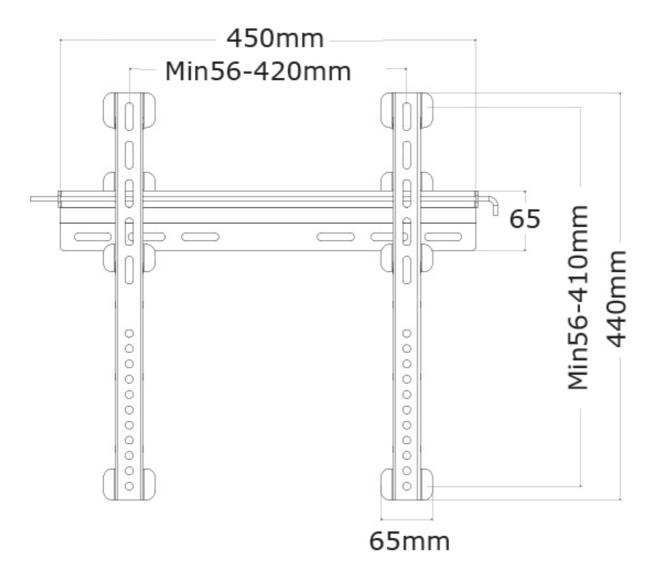

## **SPECIFICATIONS**

Color Black Distance to wall 1,9 - 4 cm None Height adjustment Max. screen size 52 Max. weight 50 Min. screen size 23 0 Min. weight Screens Fixed **VESA** maximum 400x400 mm **VESA** minimum 100x100 mm Warranty 5 year EAN code 8717371443634

NewStar PLASMA-W040BLACK is suitable for screens up to 52" (132 cm). The weight capacity of this product is 50 kg each screen. The wall mount is suitable for screens that meet VESA hole pattern 100x100 to 400x400mm. Different hole patterns can be covered using NewStar VESA adapter plates.