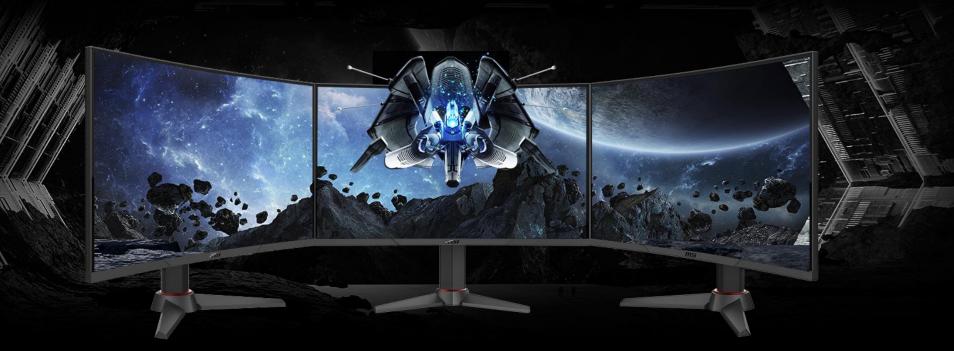

### Perfect Curved Multiscreen setup

## Frameless Design

With a super narrow bezel, enjoy the best immersion possible in the latest games with a multi-monitor 180 degree setup. Enjoy better continuity between screens while playing games, working, or general computing.