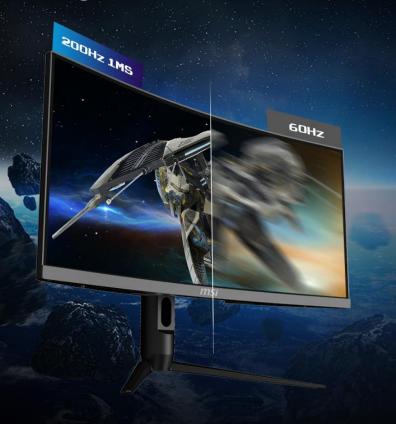

#### 200Hz refresh rate, 1ms response time

Optix monitors are equipped with a 165Hz refresh rate and 1ms response time VA panel which has the most benefit in fast moving game genres such as first person shooters, fighters, racing sims, real-time strategy, and sports. These type of games require very fast and precise movements, which an ultra-high refresh rate and fast response time monitor will put you ahead of your competition.