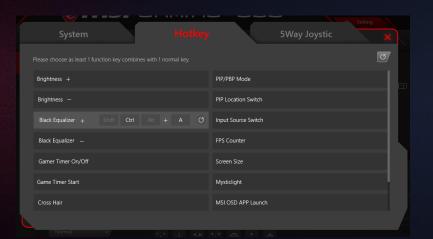

# Gaming OSD App

## Easy to use

Using keyboard & mouse to optimize monitor OSD function in a very easy way

OSD and gaming are both on your hand's control

Use your hand but out of control with your game

# Automatically link to Profile