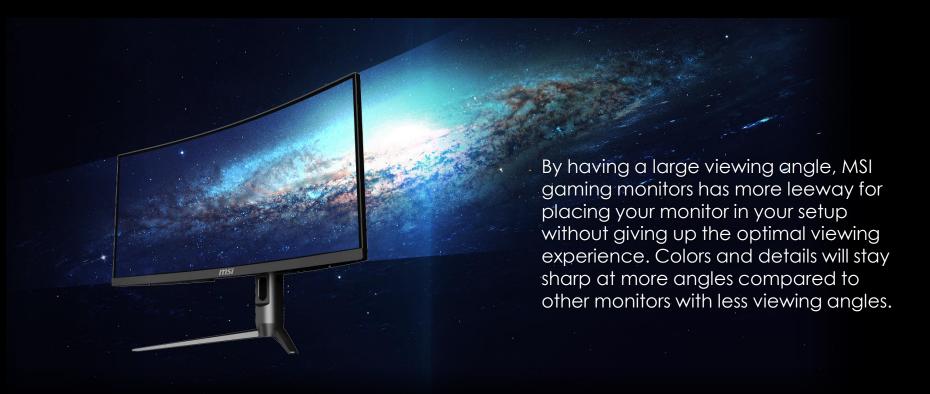

e position of the monitor for maximum ergonomics and optimum viewing experiences.

#### Fit Your Gaming Style







































MSI gaming monitors offers several game modes for gamers to choose from. Gamers can choose the mode based on the style of the game to experience the best visual effects.

## Frameless Design







With a super narrow bezel, enjoy the best immersion possible in the latest games with a multi-monitor 180 degree setup. Enjoy better continuity between screens while playing games, working, or general computing.





# Soft to the Eyes

## Less Blue Light



MSI gaming monitors are optimized to reduce eye strain by lowering the total amount of blue light, ensuring you a longer period of game time without fatigue.



#### **Wide Viewing Angle**







#### msi





# Gaming OSD App



## Easy to use

Using keyboard & mouse to optimize monitor OSD function in a very easy way



OSD and gaming are both on your hand's control

Use your hand but out of control with your game



# Automatically link to Profile



#### LEAGUE LEGENDS



#### BATTLEGROUNDS

















Find each other earlier than the enemy



Crosshair

Enable big CH to aim at your enemy precisely



Timer

real-time know game status



## Specifications





#### **Curved Gaming Monitor**

## OPTIX MAGSOCRE

| PANEL SIZE       | 29.5"       |
|------------------|-------------|
| ASPECT RATIO     | 21:9        |
| PANEL TYPE       | VA          |
| PANEL RESOLUTION | 2560 x 1080 |
| REFRESH RATE     | 200 Hz      |
| RESPONSE TIME    | 1 ms        |



## MADE FOR **GAM