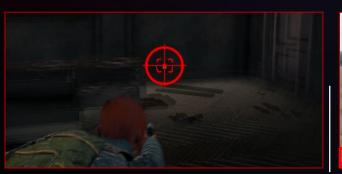

#### BATTLEGROUNDS

Find each other earlier than the enemy

Crosshair

Enable big CH to aim at your enemy precisely

Timer

real-time know game status