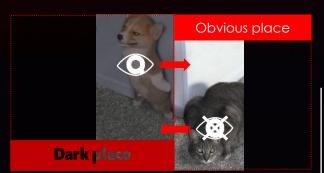

## See Clearly in the Dark

Whether your entire screen is dark, or just a few portions have heavy shadows. Let the world's first smart black tuner brighten your day by bringing out the fine details in dark areas.