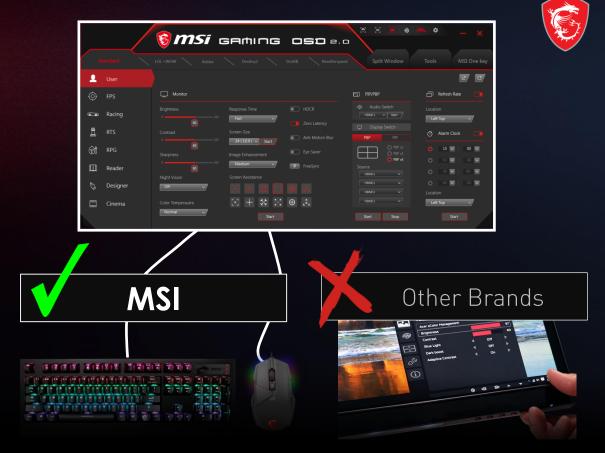

# Gaming OSD App

## Easy to use

Using keyboard & mouse to optimize monitor OSD function in a very easy way

OSD and gaming are both on your hand's control

Use your hand but out of control with your game