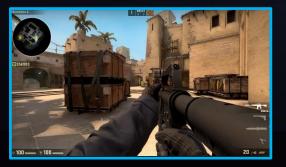

#### BATTLEGROUNDS

Find each other earlier than the enemy

Crosshair

Enable big CH to aim at your enemy precisely

Timer

real-time know game status