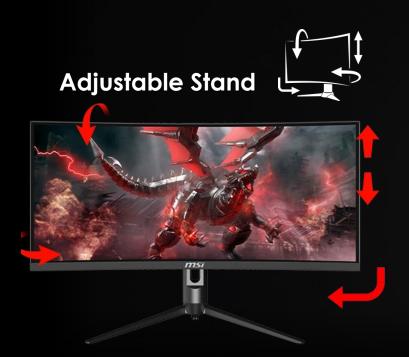

#### Tailored For The Perfect Fit

Tilt
Adjustment  $-5^{\circ} \sim 20^{\circ}$ 

Height
Adjustment
0 ~ 110mm

Swivel
Adjustment
-30° ~ 30°

Pivot Adjustment  $-90^{\circ} \sim 90^{\circ}$ 

The MSI Optix Gaming monitor is built to make you as comfortable as possible while gaming. Through adjustments of four dimensions, you can easily change the position of the monitor for maximum ergonomics and optimum viewing experiences.