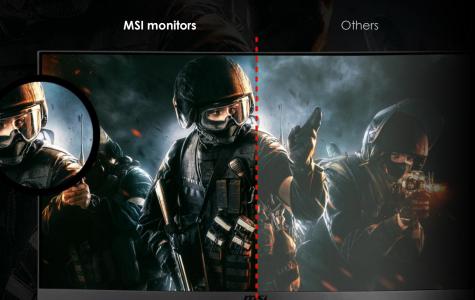

## See Clearly in the Dark

Whether your entire screen is dark, or just a few portions have heavy shadows. Let the world's first smart black tuner brighten your day by bringing out the fine details in dark areas.