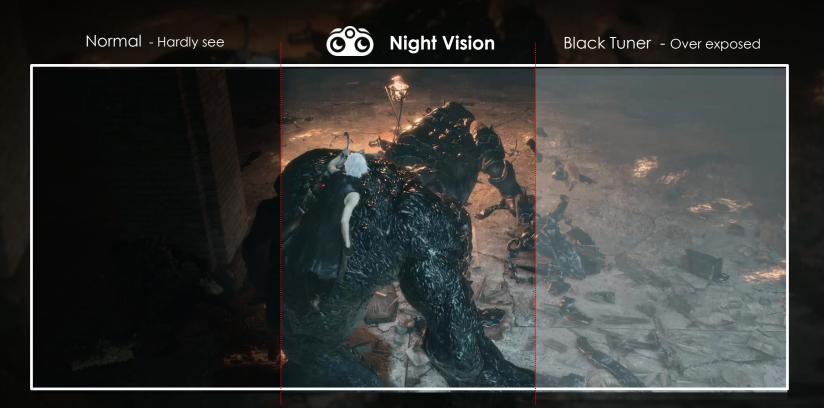

## See Clearly in the Dark

Whether your entire screen is dark, or just a few portions have heavy shadows. Let the world's first smart black tuner brighten your day by bringing out the fine details in dark areas.