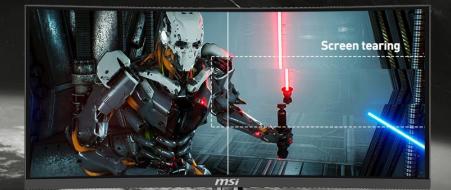

#### **Smoothest Gameplay**

FreeSync ON

FreeSync OF

#### **SMOOTHEN OUT YOUR GAMEPLAY**

Gaming shouldn't be a choice between choppy gameplay or broken frames. With MSI Optix series gaming monitors, it doesn't have to be. Get fluid, artifact-free performance at virtually any framerate with AMD FreeSync™ technology.