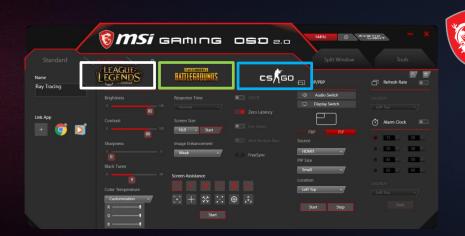

# Automatically link to Profile

#### LEAGUE LEGENDS

#### BATTLEGROUNDS

Find each other earlier than the enemy

Crosshair

Enable big CH to aim at your enemy precisely

Timer

real-time know game status