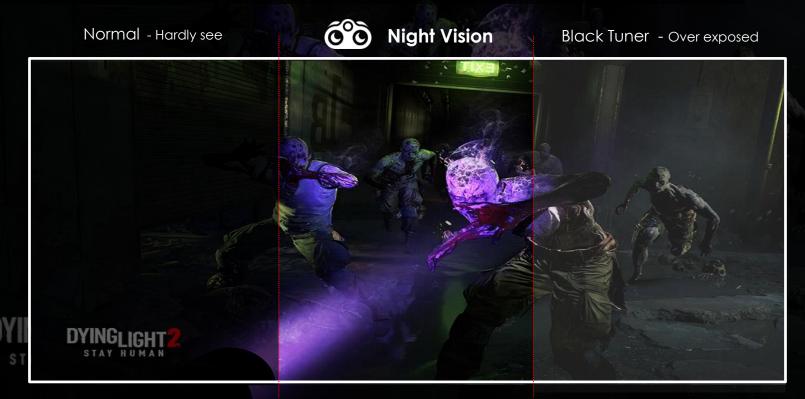

## See Clearly in the Dark

Whether your entire screen is dark, or just a few portions have heavy shadows. Let the world's first smart black tuner brighten your day by bringing out the fine details in dark areas.