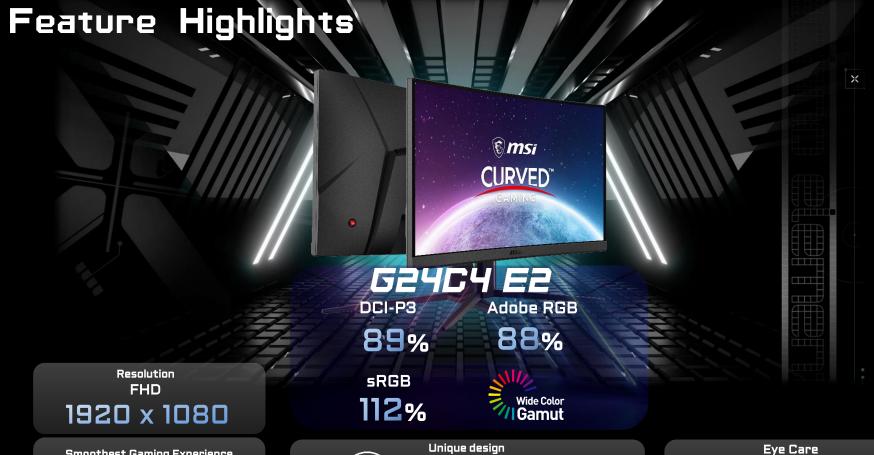

### Wide Color Gamut

MSI MONITORS

OTHERS

Image has been processed for advertising purposes.

Far Cry® 6 & © 2021 Ubisoft Entertainment.

Game bundle license by Software Symbiosis Pte Ltd

The MSI Esports Gaming Monitor has more gamut coverage compared to general monitors. Gameplay colors and details will look more realistic and refined, to push immersion to its limits.

# Curved Gaming Monitor 52464 E2

| PANEL SIZE                           | 24"                                          |
|--------------------------------------|----------------------------------------------|
| ASPECT RATIO                         | 16:9                                         |
| PANEL TYPE                           | VA Panel                                     |
| PANEL RESOLUTION                     | 1920 x 1080 (FHD)                            |
| Color Gamut (Adobe RGB/DCI-P3/sRGB)) | 88% / 89% / 112%(Follow CIE1976<br>Standard) |
| REFRESH RATE                         | 180Hz                                        |
| RESPONSE TIME                        | 1ms (MPRT)                                   |