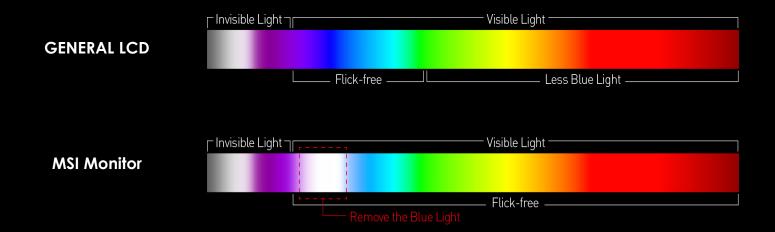

### Less Blue Light

MSI gaming monitors are optimized to reduce eye strain by lowering the total amount of blue light, ensuring you a longer period of game time without fatigue.