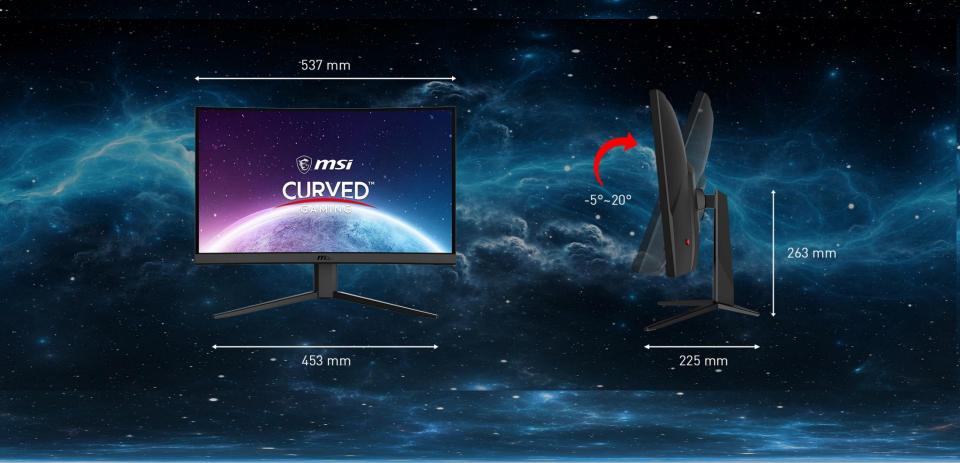

e setup. Enjoy better continuity between screens while playing games, working, or general computing.

### Anti-Flicker Technology Decision



Generic monitor displays normally have a flicker-rate of about 200-times per second, which is unnoticeable to the naked eye, but can cause fatigue over time. MSI Anti-Flicker technology provides a very comfortable viewing experience by reducing the amount of flicker.

#### ANTI-FLICKER WITHOUT ANTI-FLICKER



### Less Blue Light





MSI gaming monitors are optimized to reduce eye strain by lowering the total amount of blue light, ensuring you a longer period of game time without fatigue.



## Unique design

The exterior of the MSI G24C4 E2 features a unique industrial design style that unfolds its crafted surface finishing.









## Dimensions





# Curved Gaming Monitor 52464 E2





| PANEL SIZE                           | 24"                                          |
|--------------------------------------|----------------------------------------------|
| ASPECT RATIO                         | 16:9                                         |
| PANEL TYPE                           | VA Panel                                     |
| PANEL RESOLUTION                     | 1920 x 1080 (FHD)                            |
| Color Gamut (Adobe RGB/DCI-P3/sRGB)) | 88% / 89% / 112%(Follow CIE1976<br>Standard) |
| REFRESH RATE                         | 180Hz                                        |
| RESPONSE TIME                        | 1ms (MPRT)                                   |

## msi

ech meets Aesthetic