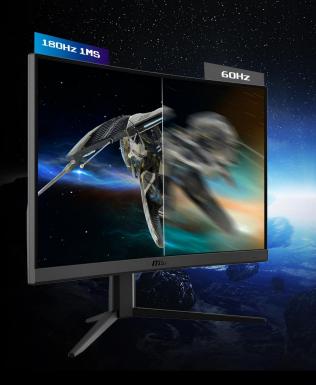

180HZ REFRESH RATE +
1MS RESPONSE TIME

MSI monitors are equipped with a 180Hz refresh rate and 1ms response time VA panel which has the most benefit in fast moving game genres such as first person shooters, fighters, racing sims, real-time strategy, and sports. These type of games require very fast and precise movements, which an ultra-high refresh rate and fast response time monitor will put you ahead of your competition.