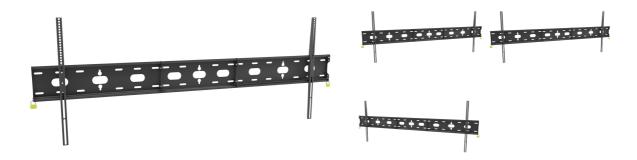

## Universal wall mount, up to VESA 1500x600mm, max. 125kg

With the easy and quick fixation system, this wall mount guarantees safe usage in environments like schools and other public utility buildings for 105" displays in landscape orientation.

01 DEVICE

Туре

Wall Mount