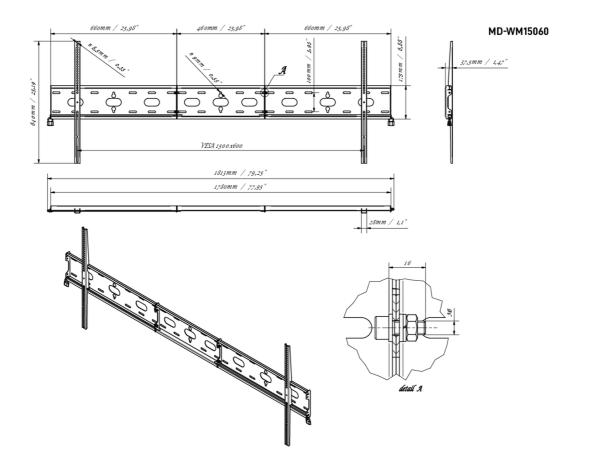

## 02 TECHNICAL SPECIFICATION

| Max weight capacity | 125kg / monitor |
|---------------------|-----------------|
| VESA minimum        | 100 x 100mm     |
| VESA maximum        | 1500 x 600mm    |

Product dimensions W x H x D

1813 x 640 x 37.5mm

EAN code

5902841101234

All trademarks and registered trademarks acknowledged. E & O E. Specification subject to change without notice. All LCD's comply with ISO-9241-307:2008 in connection with pixel defects.