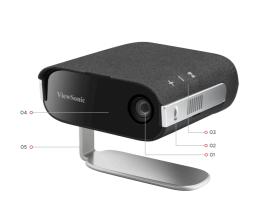

- 1. Lens 2. Focus Ring
- 3. Touch Keypad
- 4. IR Receiver
- 5. Smart Stand

- 8. Audio Out
- 9. HDMI 10. USB-A (5V/1.5A)

6. DC In (19V) 7. USB-C (5V/1.5A)

Visit Us www.viewsonic.com