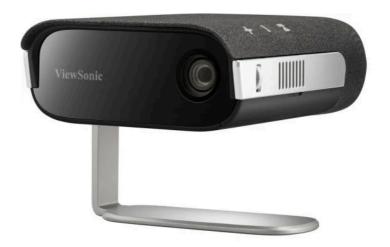

## Product **Description**

The M1S ultra-portable LED projector is your ticket to an exhilarating entertainment experience! Weighing less than 1kg and boasting the signature designs of the ViewSonic M1 series, it features a patented 3-in-1 smart stand offering a 360-degree customizable projection angle, lens cover, and auto-power-on. Immerse yourself indoors or outdoors in unparalleled audio-visual bliss with vibrant colors on a massive up-to-100" screen and Harman Kardon speakers. With a 4-hour battery life, power bank compatibility, and comprehensive H/V keystone correction with 4corner adjustments, this lightweight projector is your ultimate entertainment companion. Effortlessly enjoy your favorite shows by connecting your mobile devices, including the latest iPhone, directly via USB-C. Alternatively, plug in popular streaming devices like Chromecast, Apple TV, and Fire TV Stick, powered through the M1S' USB-A port.