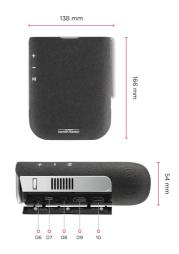

- 1. Lens 2. Focus Ring
- 3. Touch Keypad
- 4. IR Receiver
- 5. Smart Stand

- 8. Audio Out
- 9. HDMI 10. USB-A (5V/1.5A)

6. DC In (19V) 7. USB-C (5V/1.5A)

Visit Us www.viewsonic.com

## **OTHERS**

| SPECIFICATION                               |                                                       | OTHERS                               |                                                                                                                                                                                                                                                     |
|---------------------------------------------|-------------------------------------------------------|--------------------------------------|-----------------------------------------------------------------------------------------------------------------------------------------------------------------------------------------------------------------------------------------------------|
| Native Resolution:                          | 854x480                                               |                                      | Power adaptor:<br>Input: 100~240V<br>Output: 19VDC / 3.26A                                                                                                                                                                                          |
| Brightness:                                 | 360 (LED Lumens)                                      |                                      |                                                                                                                                                                                                                                                     |
| Contrast Ratio:                             | 120000:1                                              | Power Supply Voltage:                | Battery:<br>12000mAh(4000mAh<br>3.7Vx3)<br>(2.5hrs@Normal,<br>3hrs@Eco)                                                                                                                                                                             |
| Display Color:                              | 1.07 Billion Colors                                   |                                      |                                                                                                                                                                                                                                                     |
| Light Source Type:                          | LED                                                   |                                      |                                                                                                                                                                                                                                                     |
| Light Source Life (hours) with Normal Mode: | 60000                                                 | Power Consumption:                   | Normal: 35W<br>Standby: <0.5W                                                                                                                                                                                                                       |
| Lens:                                       | F=1.7, f=5.5mm                                        | Operating Temperature:               | 0~35°C                                                                                                                                                                                                                                              |
| Projection Offset:                          | 100%+/-5%                                             | Carton:                              | Color                                                                                                                                                                                                                                               |
| Throw Ratio:                                | 1.2                                                   | Net Weight:                          | 0.8kg                                                                                                                                                                                                                                               |
| Optical Zoom:                               | Fixed                                                 | Gross Weight:                        | 1.87kg                                                                                                                                                                                                                                              |
| Image Size:                                 | 24"-100"                                              | Dimensions (WxDxH) with              | 166x138x54mm                                                                                                                                                                                                                                        |
| Throw Distance:                             | 0.64m-2.66m<br>(38"@1m)                               | Adjustment Foot: Packing Dimensions: | 220x190x125mm                                                                                                                                                                                                                                       |
| Keystone:                                   | H:+/-40° , V: +/-40°                                  | OSD Language:                        | English, French,<br>Spanish, Thai, Korean,<br>German, Italian,<br>Russian, Swedish,<br>Dutch, Polish, Czech,<br>T-Chinese, S-Chinese,<br>Japanese, Turkish,<br>Portuguese, Finnish,<br>Indonesian, Hindi,<br>Arabic, Vietnamese,<br>Greek, Total 23 |
| Audible Noise (Normal):                     | 26dB                                                  |                                      |                                                                                                                                                                                                                                                     |
| Audible Noise (Eco):                        | 25dB                                                  |                                      |                                                                                                                                                                                                                                                     |
| Local Storage:                              | Total 16GB<br>(12GB available<br>storage)             |                                      |                                                                                                                                                                                                                                                     |
| Input Lag:                                  | 73ms                                                  |                                      |                                                                                                                                                                                                                                                     |
| Resolution Support:                         | VGA(640 x 480) to<br>FullHD(1920 x 1080)              |                                      | languages  English, S-Chinese, T-Chinese, Indonesian, Finish, French, German, Italian, Japanese, Korean, Polish, Portuguese, Russian, Spanish, Swedish, Turkish, Arabic, Czech, Thai, Vietnamese, total 20 languages                                |
| HDTV Compatibility:                         | 480i, 480p, 576i, 576p,<br>720p, 1080i, 1080p         | User Guide Language:                 |                                                                                                                                                                                                                                                     |
| Horizontal Frequency:                       | 15K-102KHz                                            |                                      |                                                                                                                                                                                                                                                     |
| Vertical Scan Rate:                         | 23-120Hz                                              |                                      |                                                                                                                                                                                                                                                     |
| INPUT                                       |                                                       |                                      |                                                                                                                                                                                                                                                     |
| HDMI:                                       | 1<br>(HDMI 1.4/ HDCP 1.4)                             |                                      |                                                                                                                                                                                                                                                     |
| USB Type C:                                 | 1 (5V/1.5A)                                           | STANDARD ACCESSORY                   |                                                                                                                                                                                                                                                     |
|                                             | 1                                                     | Power Cord:                          | 1                                                                                                                                                                                                                                                   |
| USB Type A:                                 | (USB2.0 Reader)                                       | USB-C Cable:                         | 1 (1m)                                                                                                                                                                                                                                              |
| OUTPUT                                      |                                                       | Remote Control:                      | 1                                                                                                                                                                                                                                                   |
| Audio-out (3.5mm):                          | 1                                                     | QSG:                                 | Yes                                                                                                                                                                                                                                                 |
| Speaker:                                    | 3W Cube x2<br>(Full range x2)                         | Warranty Card:                       | Yes (CN & JP)                                                                                                                                                                                                                                       |
| USB Type A (Power):                         | 1<br>(USB2.0 - 5V/1.5A,<br>share with USB A<br>Input) | Sleeve Bag:                          | Yes                                                                                                                                                                                                                                                 |
| CONTROL                                     |                                                       |                                      |                                                                                                                                                                                                                                                     |
| USB Type A (Services):                      | 1<br>(share with USB A<br>Input)                      |                                      |                                                                                                                                                                                                                                                     |
|                                             |                                                       |                                      |                                                                                                                                                                                                                                                     |