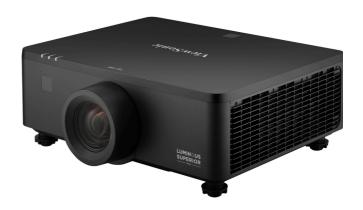

## Product **Description**

Introducing the LS960WU from ViewSonic's Luminous Superior Series, tailored for expansive venue displays. Featuring a robust 8,500 ANSI Lumens brightness and high native contrast provided by a 0.67" DMD chip through DLP technology, it delivers stunning visuals on screens up to 300 inches. Ideal for modern workplaces, its 21:9 aspect ratio is optimized for Microsoft Teams Rooms, enhancing collaborative environments. With a 1.6x optical zoom, it allows for a flexible setup to suit various installation needs, and the motorized focus, lens shift, and H/V keystone adjustment make the process a breeze. Additionally, portrait mode and 360° projection capabilities cater to more advanced requirements. Comprehensive LAN control ensures seamless integration into existing device management networks. Employing advanced 2nd generation laser phosphor technology, the LS960WU boasts a remarkable 30,000-hour lifespan, reducing maintenance costs for both business and educational institutions.