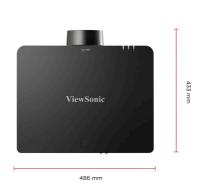

| SPECIFICATION                                 |                                                      | OTHERS                                   | •                                                                                                                                                                                                                                                   |
|-----------------------------------------------|------------------------------------------------------|------------------------------------------|-----------------------------------------------------------------------------------------------------------------------------------------------------------------------------------------------------------------------------------------------------|
| Native Resolution:                            | 1920x1200                                            | Power Supply Voltage:                    | 100-240V+/- 10%, 50/60Hz                                                                                                                                                                                                                            |
| Brightness:                                   | 8500 (ANSI Lumens)                                   | 11,7                                     | (AC in)                                                                                                                                                                                                                                             |
| Brightness (Center Lumens):                   | 8800                                                 | /. Power Consumption:                    | Normal: 545W<br>Standby: <0.5W                                                                                                                                                                                                                      |
| Contrast Ratio:                               | 3000000:1                                            | Operating Temperature:                   | 5~40°C                                                                                                                                                                                                                                              |
| Display Color:                                | 1.07 Billion Colors                                  | Carton:                                  | Brown                                                                                                                                                                                                                                               |
| Light Source Type:                            | Laser Phosphor                                       | Net Weight:                              | 13.7kg                                                                                                                                                                                                                                              |
| Light Source Life (hours) with Normal Mode:   | 20000                                                | Gross Weight:                            | 18.4kg                                                                                                                                                                                                                                              |
| Light Source Life (hours) with SuperEco Mode: | 30000                                                | Dimensions (WxDxH) with Adjustment Foot: | 486X433X186mm                                                                                                                                                                                                                                       |
| Lens:                                         | F=2.0-2.4, f=18.72-29.59mm                           | Packing Dimensions:  OSD Language:       | 654x563x373mm  English, French, Spanish, Thai, Korean, German, Italian, Russian, Swedish, Dutch, Polish, Czech, T-Chinese, S-Chinese, Japanese, Turkish, Portuguese, Finnish, Indonesian, Vietnamese, Greek, Hungarian, Danish, Norwegian. Total 24 |
| Projection Offset:                            | 0%±10%                                               |                                          |                                                                                                                                                                                                                                                     |
| Throw Ratio:                                  | 1.25-2.00                                            |                                          |                                                                                                                                                                                                                                                     |
| Optical Zoom:                                 | 1.6X                                                 |                                          |                                                                                                                                                                                                                                                     |
| Digital Zoom:                                 | 0.5x-4.0x                                            |                                          |                                                                                                                                                                                                                                                     |
| Image Size:                                   | 50"- 300"                                            |                                          |                                                                                                                                                                                                                                                     |
| Throw Distance:                               | 1.33-13.06m<br>(100"@2.70m)                          |                                          | languages English, S-Chinese, T-                                                                                                                                                                                                                    |
| Keystone:                                     | H:+/-30° , V:+/-30°                                  | User Guide Language:                     | Chinese, Indonesian, Finish,<br>French, German, Italian,<br>Japanese, Korean, Polish,<br>Portuguese, Russian,<br>Spanish, Swedish, Turkish,<br>Arabic, Czech, Thai,<br>Vietnamese, total 20<br>languages                                            |
| Lens Shift V. Range:                          | +55%, -55%                                           |                                          |                                                                                                                                                                                                                                                     |
| Lens Shift H. Range:                          | +25%, -25%                                           |                                          |                                                                                                                                                                                                                                                     |
| Audible Noise (Normal):                       | 32dB                                                 |                                          |                                                                                                                                                                                                                                                     |
| Audible Noise (Eco):                          | 30dB                                                 | STANDARD ACCESSORY                       | laliguages                                                                                                                                                                                                                                          |
| Input Lag:                                    | 19ms                                                 | Power Cord:                              | 1                                                                                                                                                                                                                                                   |
| Resolution Support:                           | VGA(640 x 480) to 4K(3840 x 2160)                    | Remote Control:                          | 1<br>(w/ backlit)                                                                                                                                                                                                                                   |
| HDTV Compatibility:                           | 480i, 480p, 576i, 576p, 720p,<br>1080i, 1080p, 2160p | QSG:                                     | Yes                                                                                                                                                                                                                                                 |
| Horizontal Frequency:                         | 15K- 135KHz                                          | Warranty Card:                           | Yes (CN Only)                                                                                                                                                                                                                                       |
| Vertical Scan Rate:                           | 23- 120Hz                                            |                                          |                                                                                                                                                                                                                                                     |
| NPUT                                          |                                                      |                                          |                                                                                                                                                                                                                                                     |
| Computer in (share with component):           | 1                                                    |                                          |                                                                                                                                                                                                                                                     |
| HDMI:                                         | 2<br>(HDMI 2.0/ HDCP 1.4/2.2)                        |                                          |                                                                                                                                                                                                                                                     |
| Audio-in (3.5mm):                             | 1                                                    |                                          |                                                                                                                                                                                                                                                     |
| 3D VESA (Sync):                               | 1 (BNC)                                              |                                          |                                                                                                                                                                                                                                                     |
| HDBaseT:                                      | 1                                                    |                                          |                                                                                                                                                                                                                                                     |
| IR In:                                        | 1                                                    |                                          |                                                                                                                                                                                                                                                     |
| ОИТРИТ                                        |                                                      |                                          |                                                                                                                                                                                                                                                     |
| HDMI out:                                     | 1                                                    |                                          |                                                                                                                                                                                                                                                     |
| Audio-out (3.5mm):                            | 1                                                    |                                          |                                                                                                                                                                                                                                                     |
| Speaker:                                      | 10W x2                                               |                                          |                                                                                                                                                                                                                                                     |
| USB Type A (Power):                           | 1 (5V/1.5A)                                          |                                          |                                                                                                                                                                                                                                                     |
| 12V Trigger (3.5mm):                          | 1                                                    |                                          |                                                                                                                                                                                                                                                     |
| 3D SYNC Out:                                  | 1                                                    |                                          |                                                                                                                                                                                                                                                     |
| CONTROL                                       |                                                      |                                          |                                                                                                                                                                                                                                                     |
| RS232 (DB 9-pin male):                        | 1                                                    |                                          |                                                                                                                                                                                                                                                     |
| RJ45 (LAN control):                           | 1                                                    |                                          |                                                                                                                                                                                                                                                     |
| Wired Remote Control - In:                    | 1 (share with IR in)                                 |                                          |                                                                                                                                                                                                                                                     |