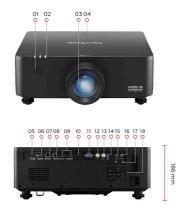

- 1. Front IR
- 2. LED Indicator
- 3. Lens
- 4. Top IR
- 5. 12V Trigger
- 6. IR In
- 7. HDBaseT
- 8. RJ-45
- 9. HDMI 2.0/HDCP 2.2 x2
- 10. HDMI Out
- 11. Computer In
- 12. 3D Sync In
- 13. 3D Sync Out
- 14. USB-A (5V/1.5A)
- 15. Audio In
- 16. Audio Out 17 RS232
- 18. Keypad