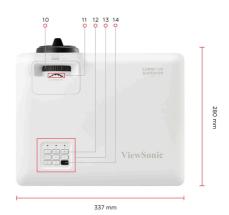

| SPECIFICATION                                 | 1. Front IR                                          | OTHERS                                   |                                                                                                                                                                                                                                                                                                                                                                                                                                                                                                               |
|-----------------------------------------------|------------------------------------------------------|------------------------------------------|---------------------------------------------------------------------------------------------------------------------------------------------------------------------------------------------------------------------------------------------------------------------------------------------------------------------------------------------------------------------------------------------------------------------------------------------------------------------------------------------------------------|
| Native Resolution:                            | 1920x1080                                            | Power Supply Voltage:                    | 100-240V+/- 10%, 50/60Hz                                                                                                                                                                                                                                                                                                                                                                                                                                                                                      |
| Brightness:                                   | 6000 (ANSI Lumens)                                   | . one. capp.) remage.                    | (AC in)                                                                                                                                                                                                                                                                                                                                                                                                                                                                                                       |
| Brightness (Center Lumens):                   | 6600                                                 | Power Consumption:                       | Normal: 245W<br>Standby: <0.5W                                                                                                                                                                                                                                                                                                                                                                                                                                                                                |
| Contrast Ratio:                               | 3000000:1                                            | Operating Temperature:                   | 0~40°C                                                                                                                                                                                                                                                                                                                                                                                                                                                                                                        |
| Display Color:                                | 1.07 Billion Colors                                  | Carton:                                  | Brown                                                                                                                                                                                                                                                                                                                                                                                                                                                                                                         |
| Light Source Type:                            | Laser Phosphor                                       | Net Weight:                              | 4.77kg                                                                                                                                                                                                                                                                                                                                                                                                                                                                                                        |
| Light Source Life (hours) with Normal Mode:   | 20000                                                | Gross Weight:                            | 6.7kg                                                                                                                                                                                                                                                                                                                                                                                                                                                                                                         |
| Light Source Life (hours) with SuperEco Mode: | 30000 (Eco)                                          | Dimensions (WxDxH) with Adjustment Foot: | 337x280x132mm                                                                                                                                                                                                                                                                                                                                                                                                                                                                                                 |
| Lens:                                         | F=2.3-3.0, f=17.63-27.9mm                            | Packing Dimensions:                      | 496x387x195mm                                                                                                                                                                                                                                                                                                                                                                                                                                                                                                 |
| Projection Offset:                            | 154% +/- 10%                                         | OSD Language:                            | English, French, German, Spanish, Italian, Portuguese, Dutch, Swedish, Finnish, Greek, Norwegian/Danish, Polish, Russian, Simplified_Chinese, Traditional_Chinese, Korean, Arabic, Japanese, Thai, Hungarian, Czechoslovak, Turkish, Farsi. Vietnamese, Indonesian, Romanian, Slovakian, total 27 languages  English, S-Chinese, T- Chinese, Indonesian, Finish, French, German, Italian, Japanese, Korean, Polish, Portuguese, Russian, Spanish, Swedish, Turkish, Arabic, Czech, Thai, Vietnamese, total 20 |
| Throw Ratio:                                  | 1.2-2.04                                             |                                          |                                                                                                                                                                                                                                                                                                                                                                                                                                                                                                               |
| Optical Zoom:                                 | 1.7X                                                 |                                          |                                                                                                                                                                                                                                                                                                                                                                                                                                                                                                               |
| Digital Zoom:                                 | 0.8x-2.0x                                            |                                          |                                                                                                                                                                                                                                                                                                                                                                                                                                                                                                               |
| Image Size:                                   | 30"-300"                                             |                                          |                                                                                                                                                                                                                                                                                                                                                                                                                                                                                                               |
| Throw Distance:                               | 0.80-13.55m<br>(100"@2.66m)                          |                                          |                                                                                                                                                                                                                                                                                                                                                                                                                                                                                                               |
| Keystone:                                     | H:+/-30° , V:+/-30°                                  | User Guide Language:                     |                                                                                                                                                                                                                                                                                                                                                                                                                                                                                                               |
| Lens Shift V. Range:                          | 0%, -21%                                             |                                          |                                                                                                                                                                                                                                                                                                                                                                                                                                                                                                               |
| Audible Noise (Normal):                       | 31dB                                                 |                                          |                                                                                                                                                                                                                                                                                                                                                                                                                                                                                                               |
| Audible Noise (Eco):                          | 25dB                                                 |                                          |                                                                                                                                                                                                                                                                                                                                                                                                                                                                                                               |
| Input Lag:                                    | 16ms                                                 | languages                                |                                                                                                                                                                                                                                                                                                                                                                                                                                                                                                               |
| Resolution Support:                           | VGA(640 x 480) to 4K<br>UHD(3840 x 2160)             | STANDARD ACCESSORY Power Cord:           | 1                                                                                                                                                                                                                                                                                                                                                                                                                                                                                                             |
| HDTV Compatibility:                           | 480i, 480p, 576i, 576p, 720p,<br>1080i, 1080p, 2160p | Remote Control:                          | 1                                                                                                                                                                                                                                                                                                                                                                                                                                                                                                             |
| Horizontal Frequency:                         | 15K-135KHz                                           | QSG:                                     | Yes                                                                                                                                                                                                                                                                                                                                                                                                                                                                                                           |
| Vertical Scan Rate:                           | 23-120Hz                                             | Warranty Card:                           | Yes (CN Only)                                                                                                                                                                                                                                                                                                                                                                                                                                                                                                 |
| INPUT                                         |                                                      | OPTIONAL ACCESSORY                       |                                                                                                                                                                                                                                                                                                                                                                                                                                                                                                               |
| HDMI:                                         | 2<br>(HDMI 2.0/ HDCP 2.2<br>HDMI 1.4/ HDCP 1.4)      | Wall/Ceiling Mount:                      | PJ-WMK-007                                                                                                                                                                                                                                                                                                                                                                                                                                                                                                    |
| OUTPUT                                        |                                                      |                                          |                                                                                                                                                                                                                                                                                                                                                                                                                                                                                                               |
| Audio-out (3.5mm):                            | 1                                                    |                                          |                                                                                                                                                                                                                                                                                                                                                                                                                                                                                                               |
| Speaker:                                      | 15W x2                                               |                                          |                                                                                                                                                                                                                                                                                                                                                                                                                                                                                                               |
| USB Type A (Power):                           | 1 (5V/1.5A)                                          |                                          |                                                                                                                                                                                                                                                                                                                                                                                                                                                                                                               |
| CONTROL                                       |                                                      |                                          |                                                                                                                                                                                                                                                                                                                                                                                                                                                                                                               |
| RS232 (DB 9-pin male):                        | 1                                                    |                                          |                                                                                                                                                                                                                                                                                                                                                                                                                                                                                                               |
| RJ45 (LAN control):                           | 1                                                    |                                          |                                                                                                                                                                                                                                                                                                                                                                                                                                                                                                               |
| USB Type A (Services):                        | 1<br>(share with USB A Output)                       |                                          |                                                                                                                                                                                                                                                                                                                                                                                                                                                                                                               |
|                                               |                                                      |                                          |                                                                                                                                                                                                                                                                                                                                                                                                                                                                                                               |