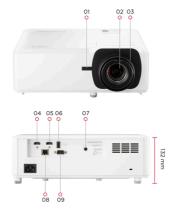

| SPECIFICATION                                 | 1. Front IR                                          | OTHERS                                   |                                                                                                                                                                                                                                                                                                                                                                                                                                                                                                               |
|-----------------------------------------------|------------------------------------------------------|------------------------------------------|---------------------------------------------------------------------------------------------------------------------------------------------------------------------------------------------------------------------------------------------------------------------------------------------------------------------------------------------------------------------------------------------------------------------------------------------------------------------------------------------------------------|
| Native Resolution:                            | 1920x1080                                            | Power Supply Voltage:                    | 100-240V+/- 10%, 50/60Hz                                                                                                                                                                                                                                                                                                                                                                                                                                                                                      |
| Brightness:                                   | 6000 (ANSI Lumens)                                   | . one. capp.) remage.                    | (AC in)                                                                                                                                                                                                                                                                                                                                                                                                                                                                                                       |
| Brightness (Center Lumens):                   | 6600                                                 | Power Consumption:                       | Normal: 245W<br>Standby: <0.5W                                                                                                                                                                                                                                                                                                                                                                                                                                                                                |
| Contrast Ratio:                               | 3000000:1                                            | Operating Temperature:                   | 0~40°C                                                                                                                                                                                                                                                                                                                                                                                                                                                                                                        |
| Display Color:                                | 1.07 Billion Colors                                  | Carton:                                  | Brown                                                                                                                                                                                                                                                                                                                                                                                                                                                                                                         |
| Light Source Type:                            | Laser Phosphor                                       | Net Weight:                              | 4.77kg                                                                                                                                                                                                                                                                                                                                                                                                                                                                                                        |
| Light Source Life (hours) with Normal Mode:   | 20000                                                | Gross Weight:                            | 6.7kg                                                                                                                                                                                                                                                                                                                                                                                                                                                                                                         |
| Light Source Life (hours) with SuperEco Mode: | 30000 (Eco)                                          | Dimensions (WxDxH) with Adjustment Foot: | 337x280x132mm                                                                                                                                                                                                                                                                                                                                                                                                                                                                                                 |
| Lens:                                         | F=2.3-3.0, f=17.63-27.9mm                            | Packing Dimensions:                      | 496x387x195mm                                                                                                                                                                                                                                                                                                                                                                                                                                                                                                 |
| Projection Offset:                            | 154% +/- 10%                                         | OSD Language:                            | English, French, German, Spanish, Italian, Portuguese, Dutch, Swedish, Finnish, Greek, Norwegian/Danish, Polish, Russian, Simplified_Chinese, Traditional_Chinese, Korean, Arabic, Japanese, Thai, Hungarian, Czechoslovak, Turkish, Farsi. Vietnamese, Indonesian, Romanian, Slovakian, total 27 languages  English, S-Chinese, T- Chinese, Indonesian, Finish, French, German, Italian, Japanese, Korean, Polish, Portuguese, Russian, Spanish, Swedish, Turkish, Arabic, Czech, Thai, Vietnamese, total 20 |
| Throw Ratio:                                  | 1.2-2.04                                             |                                          |                                                                                                                                                                                                                                                                                                                                                                                                                                                                                                               |
| Optical Zoom:                                 | 1.7X                                                 |                                          |                                                                                                                                                                                                                                                                                                                                                                                                                                                                                                               |
| Digital Zoom:                                 | 0.8x-2.0x                                            |                                          |                                                                                                                                                                                                                                                                                                                                                                                                                                                                                                               |
| Image Size:                                   | 30"-300"                                             |                                          |                                                                                                                                                                                                                                                                                                                                                                                                                                                                                                               |
| Throw Distance:                               | 0.80-13.55m<br>(100"@2.66m)                          |                                          |                                                                                                                                                                                                                                                                                                                                                                                                                                                                                                               |
| Keystone:                                     | H:+/-30° , V:+/-30°                                  | User Guide Language:                     |                                                                                                                                                                                                                                                                                                                                                                                                                                                                                                               |
| Lens Shift V. Range:                          | 0%, -21%                                             |                                          |                                                                                                                                                                                                                                                                                                                                                                                                                                                                                                               |
| Audible Noise (Normal):                       | 31dB                                                 |                                          |                                                                                                                                                                                                                                                                                                                                                                                                                                                                                                               |
| Audible Noise (Eco):                          | 25dB                                                 |                                          |                                                                                                                                                                                                                                                                                                                                                                                                                                                                                                               |
| Input Lag:                                    | 16ms                                                 | languages                                |                                                                                                                                                                                                                                                                                                                                                                                                                                                                                                               |
| Resolution Support:                           | VGA(640 x 480) to 4K<br>UHD(3840 x 2160)             | STANDARD ACCESSORY Power Cord:           | 1                                                                                                                                                                                                                                                                                                                                                                                                                                                                                                             |
| HDTV Compatibility:                           | 480i, 480p, 576i, 576p, 720p,<br>1080i, 1080p, 2160p | Remote Control:                          | 1                                                                                                                                                                                                                                                                                                                                                                                                                                                                                                             |
| Horizontal Frequency:                         | 15K-135KHz                                           | QSG:                                     | Yes                                                                                                                                                                                                                                                                                                                                                                                                                                                                                                           |
| Vertical Scan Rate:                           | 23-120Hz                                             | Warranty Card:                           | Yes (CN Only)                                                                                                                                                                                                                                                                                                                                                                                                                                                                                                 |
| INPUT                                         |                                                      | OPTIONAL ACCESSORY                       |                                                                                                                                                                                                                                                                                                                                                                                                                                                                                                               |
| HDMI:                                         | 2<br>(HDMI 2.0/ HDCP 2.2<br>HDMI 1.4/ HDCP 1.4)      | Wall/Ceiling Mount:                      | PJ-WMK-007                                                                                                                                                                                                                                                                                                                                                                                                                                                                                                    |
| OUTPUT                                        |                                                      |                                          |                                                                                                                                                                                                                                                                                                                                                                                                                                                                                                               |
| Audio-out (3.5mm):                            | 1                                                    |                                          |                                                                                                                                                                                                                                                                                                                                                                                                                                                                                                               |
| Speaker:                                      | 15W x2                                               |                                          |                                                                                                                                                                                                                                                                                                                                                                                                                                                                                                               |
| USB Type A (Power):                           | 1 (5V/1.5A)                                          |                                          |                                                                                                                                                                                                                                                                                                                                                                                                                                                                                                               |
| CONTROL                                       |                                                      |                                          |                                                                                                                                                                                                                                                                                                                                                                                                                                                                                                               |
| RS232 (DB 9-pin male):                        | 1                                                    |                                          |                                                                                                                                                                                                                                                                                                                                                                                                                                                                                                               |
| RJ45 (LAN control):                           | 1                                                    |                                          |                                                                                                                                                                                                                                                                                                                                                                                                                                                                                                               |
| USB Type A (Services):                        | 1<br>(share with USB A Output)                       |                                          |                                                                                                                                                                                                                                                                                                                                                                                                                                                                                                               |
|                                               |                                                      |                                          |                                                                                                                                                                                                                                                                                                                                                                                                                                                                                                               |