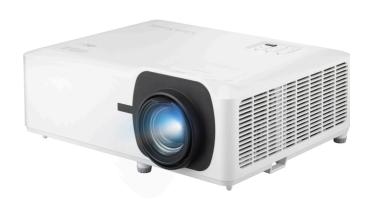

## Product **Description**

Introducing the LS901HD from ViewSonic's Luminous Superior Series, tailored for expansive venue displays. Featuring a robust 6,000 ANSI Lumens brightness and high native contrast provided by a 0.65" DMD chip through DLP technology, it delivers stunning visuals on screens up to 300-inch. With a 1.7x optical zoom, it allows for a flexible setup to suit various installation needs, and the vertical lens shift and H/V keystone adjustment make the process a breeze. Additionally, portrait mode and 360° projection capabilities cater to more advanced requirements. Comprehensive LAN control ensures seamless integration into existing device management networks. The projector also features HDMI 2.0b, allowing you to enjoy original 4K quality content with HDR and HLG support. Employing advanced 3rd generation laser phosphor technology, the LS901HD boasts a remarkable 30,000-hour lifespan, reducing maintenance costs for both business and educational institutions.