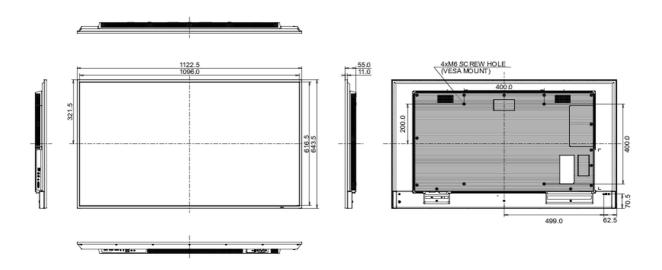

# DISPLAY CHARACTERISTICS

| Design                           | Thin bezel                                                            |
|----------------------------------|-----------------------------------------------------------------------|
| Diagonal                         | 50", 125.7cm                                                          |
| Panel                            | VA, haze 25%                                                          |
| Native resolution                | 3840 x 2160 (8.3 megapixel 4K UHD)                                    |
| Aspect ratio                     | 16:9                                                                  |
| Panel brightness                 | 500 cd/m <sup>2</sup>                                                 |
| Static contrast                  | 5000:1                                                                |
| Response time (GTG)              | 9.5ms                                                                 |
| Viewing zone                     | horizontal/vertical: 178°/178°, right/left: 89°/89°, up/down: 89°/89° |
| Colour support                   | 1.07B 10bit (8bit + Hi-FRC) (NTSC 72%)                                |
| Horizontal Sync                  | 30 - 80kHz                                                            |
| Viewable area W x H              | 1096 x 616.4mm, 43.1 x 24.3"                                          |
| Bezel width (sides, top, bottom) | 13.9mm, 13.9mm, 14.9mm                                                |
| Pixel pitch                      | 0.285mm                                                               |
| Bezel colour and finish          | black, glossy                                                         |

| Orientation                 | landscape, portrait               |
|-----------------------------|-----------------------------------|
| Fanless design              | yes                               |
| VESA mounting               | 400 x 400mm                       |
| Operation temperature range | 0°C - 40°C                        |
| Storage temperature range   | - 20°C - %2°C                     |
| MTBF                        | 50000 hours (excluding backlight) |

#### DIMENSIONS / WEIGHT

| Product dimensions W x H x D | 1122.5 x 643.5 x 55mm |
|------------------------------|-----------------------|
| Box dimensions W x H x D     | 1261 x 761 x 132mm    |
| Weight (without box)         | 11.1kg                |
| EAN code                     | 4948570123537         |