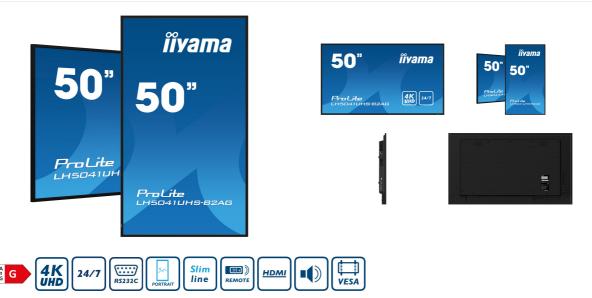

# 50" Professional Digital Signage display with 4K UHD resolution and 24/7 operating time

Set in a slim bezel, the iiyama LH5041UHS is a professional digital signage display offering 24/7 operating time in portrait and landscape orientation.

The 4K UHD resolution (3840x2160) provides exceptional colour and image performance. With the built-in media player you can play your favourite music and show your most beautiful videos, photos and images directly on screen.

# DISPLAY CHARACTERISTICS

| Design                           | Thin bezel                                                            |
|----------------------------------|-----------------------------------------------------------------------|
| Diagonal                         | 50", 125.7cm                                                          |
| Panel                            | VA, haze 25%                                                          |
| Native resolution                | 3840 x 2160 (8.3 megapixel 4K UHD)                                    |
| Aspect ratio                     | 16:9                                                                  |
| Panel brightness                 | 500 cd/m <sup>2</sup>                                                 |
| Static contrast                  | 5000:1                                                                |
| Response time (GTG)              | 9.5ms                                                                 |
| Viewing zone                     | horizontal/vertical: 178°/178°, right/left: 89°/89°, up/down: 89°/89° |
| Colour support                   | 1.07B 10bit (8bit + Hi-FRC) (NTSC 72%)                                |
| Horizontal Sync                  | 30 - 80kHz                                                            |
| Viewable area W x H              | 1096 x 616.4mm, 43.1 x 24.3"                                          |
| Bezel width (sides, top, bottom) | 13.9mm, 13.9mm, 14.9mm                                                |
| Pixel pitch                      | 0.285mm                                                               |
| Bezel colour and finish          | black, glossy                                                         |

### 02 INTERFACES / CONNECTORS / CONTROLS

| Analog signal input    | VGA x1 (max. 1920x1080 @60Hz)        |
|------------------------|--------------------------------------|
| Digital signal input   | HDMI x3 (max. 3840x2160 @60Hz)       |
| Audio input            | Mini jack x1                         |
| Monitor control input  | RS-232c x1<br>RJ45 (LAN) x1<br>IR x1 |
| Audio output           | RCA (L/R) x1<br>Speakers 2 x 10W     |
| Monitor control output | RS-232c x1 IR loop through x1        |
| HDCP                   | 2.2                                  |
| USB ports              | x1 (2.0, FW update support)          |