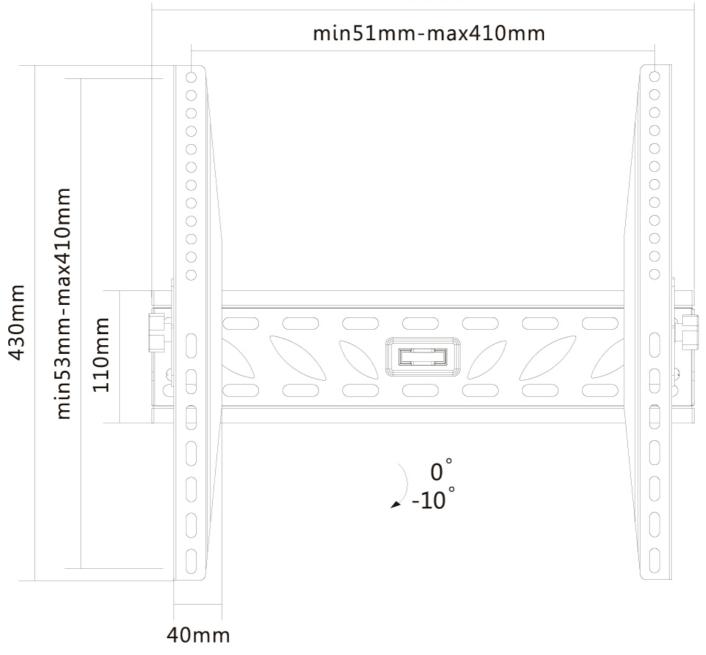

The NewStar wall mount, model LED-W240 is a tiltable wall mount for flat screens up to 52" (132 cm). This mount is a great choice when you want the ultimate viewing flexibility with your flat screen. NewStars' tilt (10°) technology allows the mount to change to any viewing angle to fully benefit from the capabilities of the flat screen. Depth of this mount is 4 centimetres.

NewStar LED-W240 is suitable for screens up to 52" (132 cm). The weight capacity of this product is 50 kg each screen. The wall mount is suitable for screens that meet VESA hole pattern 100x100 to 400x400mm. Different hole patterns can be covered using NewStar VESA adapter plates.