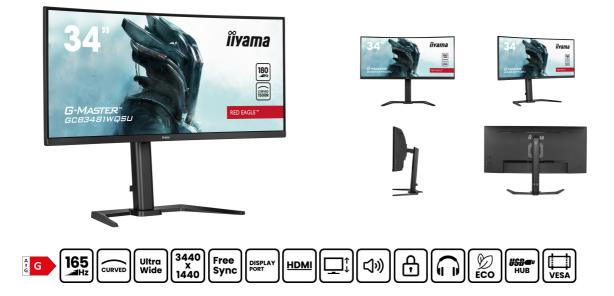

# іїуата

## Immerse yourself in the game with the curved GCB3481WQSU-B1 Red Eagle with FreeSync Premium

The 1500R curved VA panel with 180Hz refresh rate, 0.3ms MPRT and 3440x1440 resolution, guarantees superb image quality and a comfortable and very realistic viewing experience.

The height adjustable stand ensures total flexibility for your perfect screen position. The Black Tuner function gives you total control over the dark scenes and ensures details are always clearly visible.

## 01 DISPLAY CHARACTERISTICS

| Diagonal             | 34", 86.4cm                                                           |
|----------------------|-----------------------------------------------------------------------|
| Panel                | VA, matte finish                                                      |
| Curved               | 1500R                                                                 |
| Native resolution    | 3440 x 1440 @180Hz (4.9 megapixel UWQHD, DisplayPort)                 |
| Aspect ratio         | 21:9                                                                  |
| Panel brightness     | 500 cd/m <sup>2</sup>                                                 |
| Static contrast      | 4000:1                                                                |
| Advanced contrast    | 80M:1                                                                 |
| Response time (MPRT) | 0.3ms                                                                 |
| Viewing zone         | horizontal/vertical: 178°/178°, right/left: 89°/89°, up/down: 89°/89° |
| Colour support       | 16.7mln 8bit                                                          |
| Horizontal Sync      | 48 - 180kHz                                                           |
| Viewable area W x H  | 797.22 x 333.72mm, 31.4 x 13.1"                                       |
| Pixel pitch          | 0.232mm                                                               |
| Colour               | matte, black                                                          |

#### 02 INTERFACES / CONNECTORS / CONTROLS

| Signal input        | HDMI x2 (v.2.0, max. 3440 x 1440 @100Hz)<br>DisplayPort x2 (v.1.4, max. 3440 x 1440 @180Hz) |
|---------------------|---------------------------------------------------------------------------------------------|
| USB HUB             | x4 (v.3.2 (Gen 1, 5Gbit; DC5V, 900mA))                                                      |
| HDCP                | yes                                                                                         |
| Headphone connector | yes                                                                                         |

## 03 FEATURES

| Blue light reducer    | yes                                                                                                                                                                                                                                                                                                                                                                                                                                                                                                                                           |
|-----------------------|-----------------------------------------------------------------------------------------------------------------------------------------------------------------------------------------------------------------------------------------------------------------------------------------------------------------------------------------------------------------------------------------------------------------------------------------------------------------------------------------------------------------------------------------------|
| Flicker free          | yes                                                                                                                                                                                                                                                                                                                                                                                                                                                                                                                                           |
| Adaptive Sync support | FreeSync Premium - HDMI: 3440 x 1440 @48-100Hz, DP: 3440 x 1440 @48-<br>180Hz                                                                                                                                                                                                                                                                                                                                                                                                                                                                 |
| HDR                   | 400                                                                                                                                                                                                                                                                                                                                                                                                                                                                                                                                           |
| OSD languages         | EN, DE, FR, ES, IT, PT, RU, JP, CZ, NL, PL                                                                                                                                                                                                                                                                                                                                                                                                                                                                                                    |
| Control buttons       | joystick controller: Menu (Center), Up, Down, Left (i-Style Colour), Right (Night Mode) & buttons: Input, Volume+, Volume-, Power                                                                                                                                                                                                                                                                                                                                                                                                             |
| User controls         | picture adjust (contrast, brightness, OD, ACR, blue light reducer, Black Turner, MBR, Gamma), input select (input source), audio adjust (volume, mute), store user settings (user modes), colour settings (colour temperature, 6-Axis, user preset), image adjust (i-Style Colour, X-Res technology, sharp and soft, HDMI range, direct drive mode, video mode adjust), language, setup menu (OSD horizontal position, OSD vertical position, OSD time, opening logo, HDR, FreeSync Premium, LED, DDC/CI, USB BC), display information, reset |
| Speakers              | 2 x 2W                                                                                                                                                                                                                                                                                                                                                                                                                                                                                                                                        |
| Convenience           | Kensington-lock™ prepared, DDC2B, Mac OSX                                                                                                                                                                                                                                                                                                                                                                                                                                                                                                     |
| 04 MECHANICAL         |                                                                                                                                                                                                                                                                                                                                                                                                                                                                                                                                               |