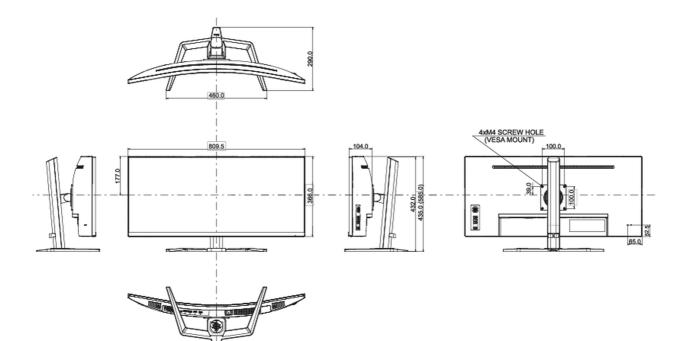

| Display position adjustments | height, tilt    |
|------------------------------|-----------------|
| Height adjustment            | 150mm           |
| Tilt angle                   | 23° up; 5° down |
| VESA mounting                | 100 x 100mm     |

## 08 DIMENSIONS / WEIGHT

| Product dimensions W x H x D | 809.5 x 435 (585) x 290mm |
|------------------------------|---------------------------|
| Box dimensions W x H x D     | 900 x 480 x 236mm         |
| Weight (without box)         | 9.4kg                     |
| Weight (without stand)       | 6.7kg                     |
| Weight (with box)            | 12.4kg                    |
| EAN code                     | 4948570124251             |