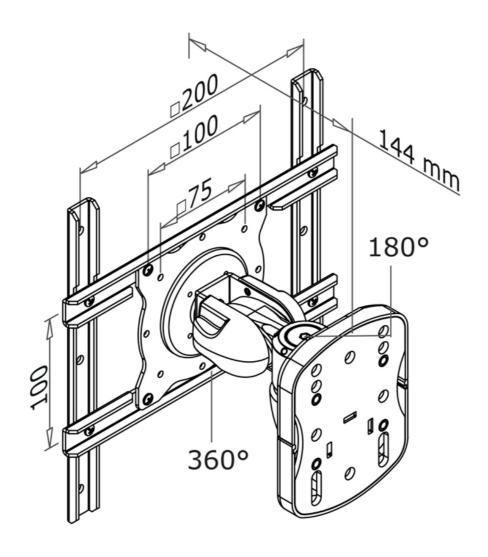

#### **SPECIFICATIONS**

Color Silver Distance to wall 12 cm Height adjustment None Max. screen size 40 Max. weight 20 Min. screen size 10 Min. weight 0 Rotate (degrees) 360° Screens 1809 Swivel (degrees) 15° Tilt (degrees) Tilt Type Rotate Swivel Full motion **VESA** maximum 200x200 mm

NewStars' tilt (15°), rotate (360°) and swivel (180°) technology allows the mount to change to any viewing angle to fully benefit from the capabilities of the flat screen. The mount is 12 centimetres deep.

NewStar FPMA-W915 has two pivot points and is suitable for screens up to 40" (102 cm). The weight capacity of this product is 20 kg each screen. The wall mount is suitable for screens that meet VESA hole pattern 75x75 to 200x200mm. Different hole patterns can be covered using NewStar VESA adapter plates.