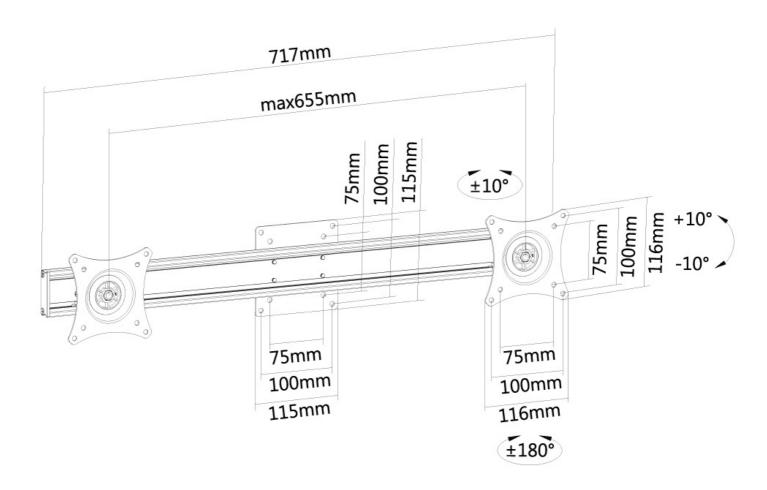

Tilt Rotate Swivel 100x100 mm

 VESA maximum
 100x100 m

 VESA minimum
 75x75 mm

 VESA pattern
 100x100 m

 75x75
 75x75

75x75
Warranty 5 year

**EAN code** 8717371446703

The NewStar dual monitor adapter, model FPMA-CB200BLACK is a twin screen mounting rail allowing two monitors/flatscreens to be mounted on one flatscreen mount. Slide screens from left to right to fit side-by-side display. Provides independent screen adjustments and freely move the monitors along the horizontal rail without using tools.

- Curved horizontal rail for improved viewing position
- Compatible with VESA 75x75 and 100x100 mounting interface
- Cable clips keep cables organized and protected

All installation material is included with the product.