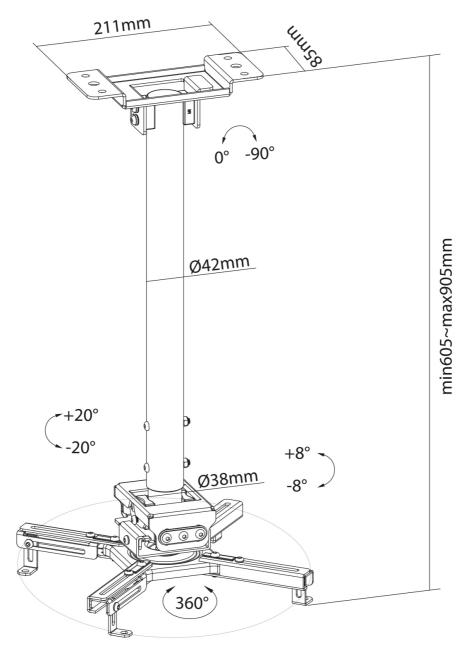

#### SPECIFICATIONS

| Min. weight | 0 kg (per screen)  |
|-------------|--------------------|
| Max. weight | 35 kg (per screen) |

| FUNCTIONALITY     |              |
|-------------------|--------------|
| Height adjustment | 60,5-90,5 cm |
| Height            | 90,5 cm      |
| Width             | 47 cm        |
| Depth             | 47 cm        |
| Tilt (degrees)    | +20°, -20°   |
| Swivel (degrees)  | +8°, -8°     |
| Rotate (degrees)  | +180, -180°  |
| Adjustment type   | Manual       |
|                   |              |
| INFORMATION       |              |

# Neomounts by Newstar CL25-540BL1 universal projector ceiling mount, height adjustable (60,5-90,5 cm) - Black

The Neomounts by Newstar CL25-540BL1 is a universal projector ceiling mount. Because of the high weight capacity up to 35 kg and the various adjustment options, this projector ceiling mount is widely applicable. The CL25-540BL1 has four extendable arms and the versatile tilt (+20°, -20°), rotate (360°) and swivel (+8°, -8°) technology, provides optimal placement of the projection on any canvas, screen or wall. The support is also adjustable in height from 60,5 to 90,5 cm.