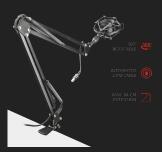

## **Key features**

- 360 degrees rotatable design
- Integrated 290 cm cable with USB-B connector
- Strong clamp for secure mounting to a desk or table
- Fits all commonly used microphones (5/8" screw adapter included)
- Including high-end shock mount to absorb vibrations (95 mm in diameter)
- Arm dimensions: 35 cm x 40 cm (vertical x horizontal)

#### What's in the box

- Adjustable arm
- Shock mount
- User guide
- Gaming sticker

#### **System requirements**

- USB port
- USB microphone with USB-B connector
- min/max diameter microphone: 43mm / 49mm
- max table thickness: 48 mm