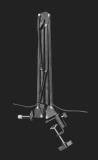

## **GXT 253 Emita Streaming Microphone Arm**

#22563

### Adjustable microphone arm

Adjustable, desk-mounted arm to bring your microphone in the most convenient position while streaming or vlogging

## **Key features**

- 360 degrees rotatable design
- Integrated 290 cm cable with USB-B connector
- Strong clamp for secure mounting to a desk or table
- Fits all commonly used microphones (5/8" screw adapter included)
- Including high-end shock mount to absorb vibrations (95 mm in diameter)
- Arm dimensions: 35 cm x 40 cm (vertical x horizontal)