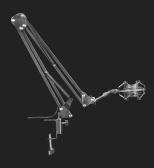

## **GXT 253 Emita Streaming Microphone Arm**

#22563

### Adjustable microphone arm

Adjustable, desk-mounted arm to bring your microphone in the most convenient position while streaming or vlogging

## **Key features**

- 360 degrees rotatable design
- Integrated 290 cm cable with USB-B connector
- Strong clamp for secure mounting to a desk or table
- Fits all commonly used microphones (5/8" screw adapter included)
- Including high-end shock mount to absorb vibrations (95 mm in diameter)
- Arm dimensions: 35 cm x 40 cm (vertical x horizontal)