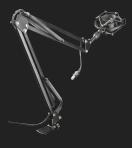

## **GXT 253 Emita Streaming Microphone Arm**

#22563

### Adjustable microphone arm

Adjustable, desk-mounted arm to bring your microphone in the most convenient position while streaming or vlogging

## **Key features**

- 360 degrees rotatable design
- Integrated 290 cm cable with USB-B connector
- Strong clamp for secure mounting to a desk or table
- Fits all commonly used microphones (5/8" screw adapter included)
- Including high-end shock mount to absorb vibrations (95 mm in diameter)
- Arm dimensions: 35 cm x 40 cm (vertical x horizontal)