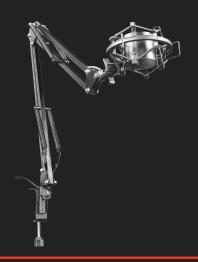

### Adjustable microphone arm

Adjustable, desk-mounted arm to bring your microphone in the most convenient position while streaming or vlogging

## **Key features**

- 360 degrees rotatable design
- Integrated 290 cm cable with USB-B connector
- Strong clamp for secure mounting to a desk or table
- Fits all commonly used microphones (5/8" screw adapter included)
- Including high-end shock mount to absorb vibrations (95 mm in diameter)
- Arm dimensions: 35 cm x 40 cm (vertical x horizontal)