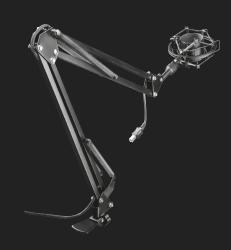

### Adjustable microphone arm

Adjustable, desk-mounted arm to bring your microphone in the most convenient position while streaming or vlogging

## **Key features**

- 360 degrees rotatable design
- Integrated 290 cm cable with USB-B connector
- Strong clamp for secure mounting to a desk or table
- Fits all commonly used microphones (5/8" screw adapter included)
- Including high-end shock mount to absorb vibrations (95 mm in diameter)
- Arm dimensions: 35 cm x 40 cm (vertical x horizontal)