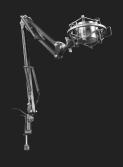

## **GXT 253 Emita Streaming Microphone Arm**

#22563

### Adjustable microphone arm

Adjustable, desk-mounted arm to bring your microphone in the most convenient position while streaming or vlogging

## **Key features**

- 360 degrees rotatable design
- Integrated 290 cm cable with USB-B connector
- Strong clamp for secure mounting to a desk or table
- Fits all commonly used microphones (5/8" screw adapter included)
- Including high-end shock mount to absorb vibrations (95 mm in diameter)
- Arm dimensions: 35 cm x 40 cm (vertical x horizontal)