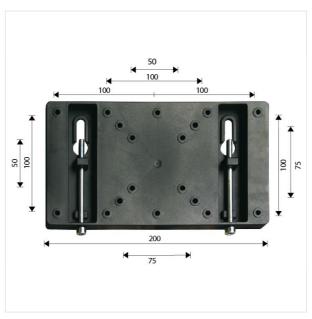

## QUICK OVERVIEW

If you want a sleek display that's held just 1.5 cm from the wall, the EASY SMALL T mount from the OMB brand is the one for you. Fits VESA patterns up to 200×100.

Double click on above image to view full picture

If you want a sleek display that's held just 1.5 cm from the wall, the EASY SMALL TV wall mount from the OMB brand is the one for you. Fits VESA patterns up to 200×100. This is a g universal TV wall mount for small and medium sized flat screen TVs (from 10" to 32"), with a load capacity of 20 KG. The fixed distance from the wall is 1.5 cm. It comes with all the hardware and assembly instructions.

## ADDITIONAL INFORMATION

| Product code          | 06076 VESA 50/75/100/200x100 |
|-----------------------|------------------------------|
| VIDEO size            | 10"-32"   25-81cm            |
| Weight capacity       | 20kg max. 44lbs max.         |
| Distance from wall    | 14 mm                        |
| Box measurements      | 220 x 150 h 23 mm            |
| Box weight            | o,8 Kg                       |
| Data of outer package | 7 pezzi   500 x 215 x 115 mm |
| VESA mounting pattern | VESA 50/75/100/200x100       |
| Spare Parts           | PDF                          |
| Instructions          | PDF                          |