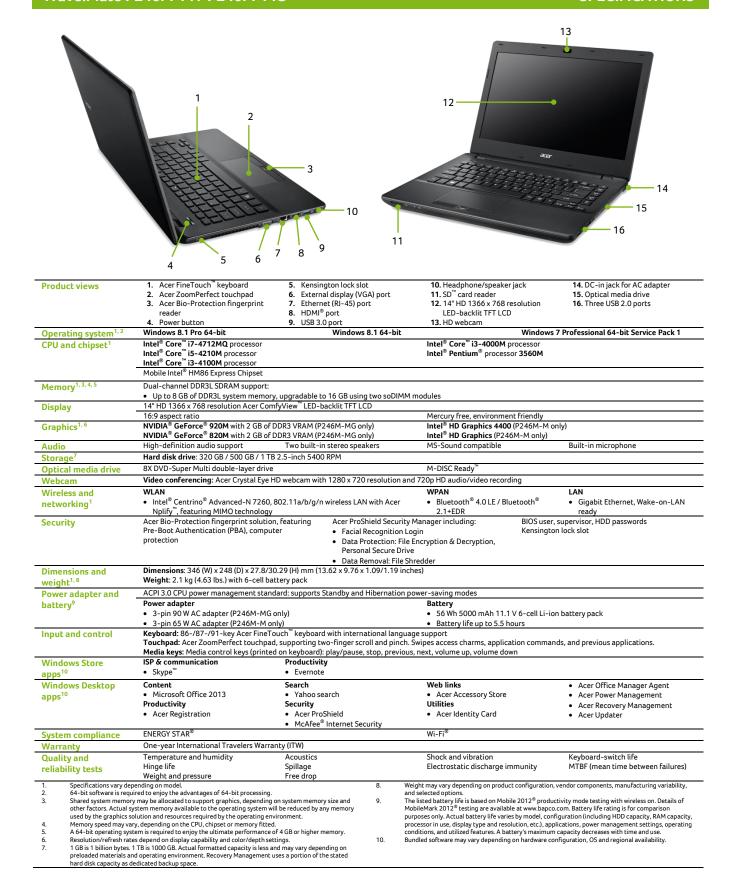

## TravelMate | P

P246M-M / P246M-MG

## Work with full power and ease

- Work productively
- Secure and manageable

























## TravelMate P246M-M / P246M-MG



In a continuing effort to improve the quality of our products, information in this document is subject to change without notice. Images shown are only representations of some of the configurations available for this model. Availability may vary depending on region. As a phenomenon known to thin-film transistors (TFTs), liquid crystal displays (LCDs) commonly exhibit a small number of discoloration dots, as so-called "non-conforming pixels." This phenomenon is a limitation of TFT LCD technology, not a product defect, and as such is not covered by Acer's warranty.

© 2014. All rights reserved.

Microsoft and Windows are registered trademarks of Microsoft Corporation.

Intel, Intel Core, Core Inside, Pentium, and Pentium Inside are trademarks of Intel Corporation in the U.S. and other count