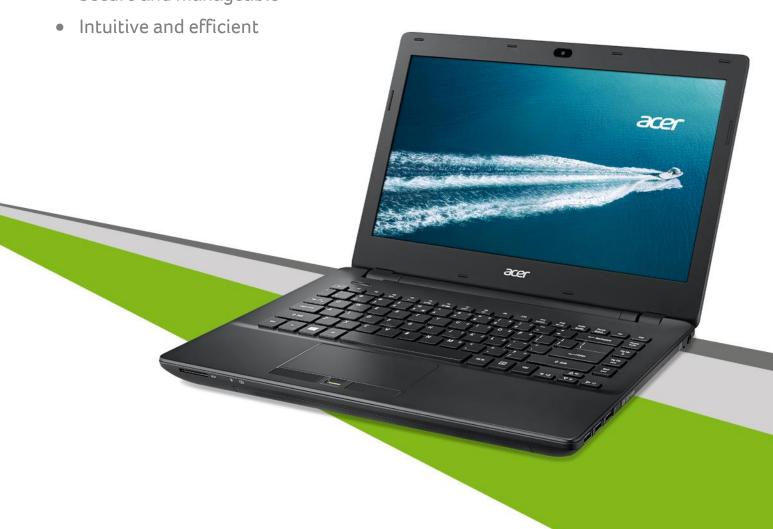

## TravelMate | P

P246M-M / P246M-MG

## Work with full power and ease

- Work productively
- Secure and manageable

## TravelMate P246M-M / P246M-MG

In a continuing effort to improve the quality of our products, information in this document is subject to change without notice. Images shown are only representations of some of the configurations available for this model. Availability may vary depending on region. As a phenomenon known to thin-film transistors (TFTs), liquid crystal displays (LCDs) commonly exhibit a small number of discoloration dots, as so-called "non-conforming pixels." This phenomenon is a limitation of TFT LCD technology, not a product defect, and as such is not covered by Acer's warranty.