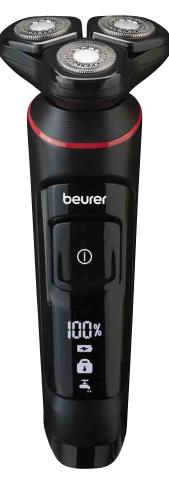

## MN8X Rotary shaver

MN8X

360° flex shaver head for optimum contour alignment

Waterproof (IPX7) – can also be used in the shower or in the bath

Quick-charge function (10 min operation time; 5 min charging time)

Magnetic fixation for easy removal of the shaving head

Incl. precision attachment for hard-to-reach areas

Powerful lithium battery for 100 min operation time; 120 min charging time

Incl. travel lock; prevents the device from switching on by accident

LED display with battery status in %, charging indicator, travel lock and cleaning symbol

Incl. charger and storage station, cleaning brush, USB-C cable with adapter, shaver head protective cover

Product measurements (LxBxH): approx. 16 x 4 x 4.5 cm

Product weight: approx. 175g

3 year guarantee

Sales unit: 4 / Shipping carton: 3 x 4

EAN No.: 4211125 10254 8

Item no.: 102.54