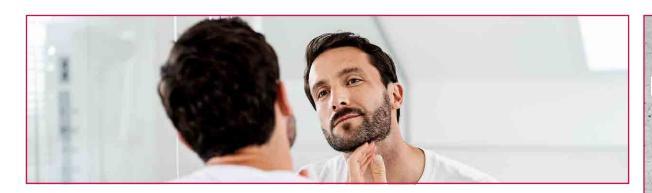

## MN8X Rotary shaver

MN8X

360° flex shaver head for optimum contour alignment

Waterproof (IPX7) – can also be used in the shower or in the bath

Quick-charge function (10 min operation time; 5 min charging time)