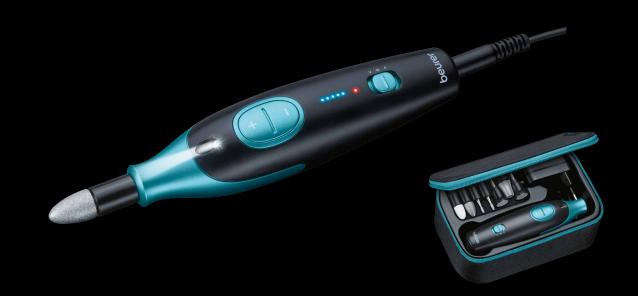

## MP 42 Limited Edition Manicure/pedicure set

## beurer

For well-cared hands and feet

With bright LED light

Ergonomic design prevents slipping during treatment

7 high-quality sapphire and felt attachments:

- 1. Sapphire cone: removing of dry skin or calluses from the soles and heels of the feet and for manicuring nails
- 2. Sapphire disk, fine: filling and treatment of nails, fine grain
- 3. Sapphire disk, coarse: filling and treatment of nails, coarse grain
- 4. Sapphire callus rasp: fast removal of thick or large calluses of the soles and heels
- 5. Flame milling cutter: for removing ingrown nails
- Cylindrical milling gutter: grinding and smoothing of lignified foot nail surfaces
- 7. Felt cone: smoothing and polishing the edge of nails after filling as well as for cleaning the nail surface

Incl. protective cap for nail dust

Speed: 2,500-4,600 U/min. ±15%

Continously adjustable

Incl. storage bag

Mains operation:

Input: 100-240 V~ 50/60 Hz; 500 mA

Output: 30.0 V \_\_\_ 250 mA

Product measurements (LxWxH): 15.2 x 3.7 x 3.7 cm

Product weight: approx. 107 g

3 year guarantee

Sales unit: 3 / Shipping carton: 6 x 3

EAN no.: 4211125 10147 3

Item no.: 101.47